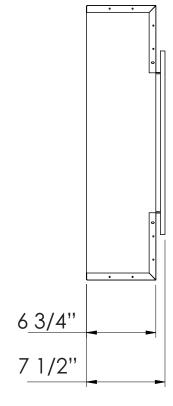

| TECHNICAL SPECIFICATIONS |             |                         |  |  |
|--------------------------|-------------|-------------------------|--|--|
| VOLTS                    |             | 120                     |  |  |
| AMPS                     |             | 12.5                    |  |  |
| WATTS                    |             | 1500                    |  |  |
| HEATER                   | HIGH        | 1500 watts              |  |  |
|                          | LOW         | 750 watts               |  |  |
| NO HEATER                |             | 22 watts                |  |  |
|                          | QUANTITY    | LED                     |  |  |
| LAMPS                    | WATTS       |                         |  |  |
|                          | TOTAL WATTS | 22 watts                |  |  |
| ROTOR MOTOR              |             | 1 at 5 watts            |  |  |
| HEIGHT, WIDTH, DEPTH     |             | 23 1/2 x 72 1/4 x 6 3/4 |  |  |
| GLASS VIEWING OPENING    |             | 12 x 68 3/4             |  |  |
| SURROUND SIZE            |             | 15 3/4 x 72 3/4         |  |  |
| SHIPPING SIZE            |             | 25 1/4 x 83 1/4 x 9 3/4 |  |  |
| SHIPPING WEIGHT          |             | 150 lbs                 |  |  |
|                          | UNIT        |                         |  |  |
| GLASS FRONT              |             | Included                |  |  |
| PLUG LOCATION            |             | Left Side               |  |  |
| CORD LENGTH              |             | 76''                    |  |  |
| APPROX. HEATING AREA     |             | 400 sq ft               |  |  |