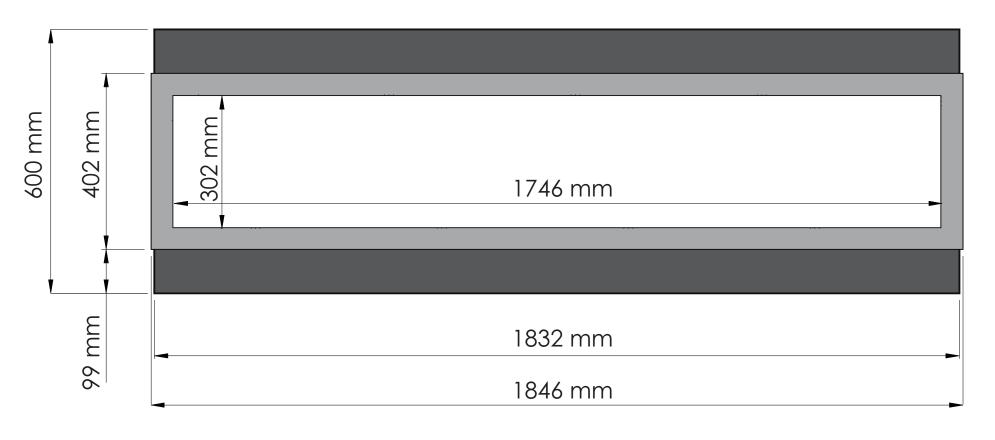

| TECHNICAL SPECIFICATIONS |             |                      |  |  |  |
|--------------------------|-------------|----------------------|--|--|--|
| VOLTS                    |             | 120                  |  |  |  |
| AMPS                     |             | 12.5                 |  |  |  |
| WATTS                    |             | 1500                 |  |  |  |
| HEATER                   | HIGH        | 1500 watts           |  |  |  |
|                          | LOW         | 750 watts            |  |  |  |
| NO HEATER                |             | 22 watts             |  |  |  |
| LAMPS                    | QUANTITY    | LED                  |  |  |  |
|                          | WATTS       |                      |  |  |  |
|                          | TOTAL WATTS | 22 watts             |  |  |  |
| ROTOR MO                 | TOR         | 1 at 5 watts         |  |  |  |
| HEIGHT, WIE              | OTH, DEPTH  | 60 x 183.2 x 17.2 cm |  |  |  |
| GLASS VIEWING OPENING    |             | 30.2 x 174.6 cm      |  |  |  |
| SURROUND SIZE            |             | 40.2 x 184.6 cm      |  |  |  |
| SHIPPING SIZE            |             | 64 x 211 x 24.8 cm   |  |  |  |
| SHIPPING WEIGHT          |             | 68 kg                |  |  |  |
|                          | UNIT        |                      |  |  |  |
|                          | GLASS FRONT | Included             |  |  |  |
| PLUG LOCA                | TION        | Left Side            |  |  |  |
| CORD LENGTH              |             | 193 cm               |  |  |  |
| APPROX. HE               | EATING AREA | 37 sqm               |  |  |  |