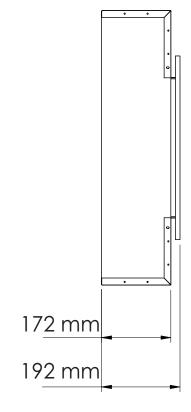

| TECHNICAL SPECIFICATIONS |             |                      |  |  |  |
|--------------------------|-------------|----------------------|--|--|--|
| VOLTS                    |             | 120                  |  |  |  |
| AMPS                     |             | 12.5                 |  |  |  |
| WATTS                    |             | 1500                 |  |  |  |
| HEATER                   | HIGH        | 1500 watts           |  |  |  |
|                          | LOW         | 750 watts            |  |  |  |
| NO HEATER                |             | 22 watts             |  |  |  |
| LAMPS                    | QUANTITY    | LED                  |  |  |  |
|                          | WATTS       |                      |  |  |  |
|                          | TOTAL WATTS | 22 watts             |  |  |  |
| ROTOR MO                 | TOR         | 1 at 5 watts         |  |  |  |
| HEIGHT, WIE              | OTH, DEPTH  | 60 x 183.2 x 17.2 cm |  |  |  |
| GLASS VIEWING OPENING    |             | 30.2 x 174.6 cm      |  |  |  |
| SURROUND SIZE            |             | 40.2 x 184.6 cm      |  |  |  |
| SHIPPING SIZE            |             | 64 x 211 x 24.8 cm   |  |  |  |
| SHIPPING WEIGHT          |             | 68 kg                |  |  |  |
|                          | UNIT        |                      |  |  |  |
|                          | GLASS FRONT | Included             |  |  |  |
| PLUG LOCA                | TION        | Left Side            |  |  |  |
| CORD LENGTH              |             | 193 cm               |  |  |  |
| APPROX. HE               | EATING AREA | 37 sqm               |  |  |  |