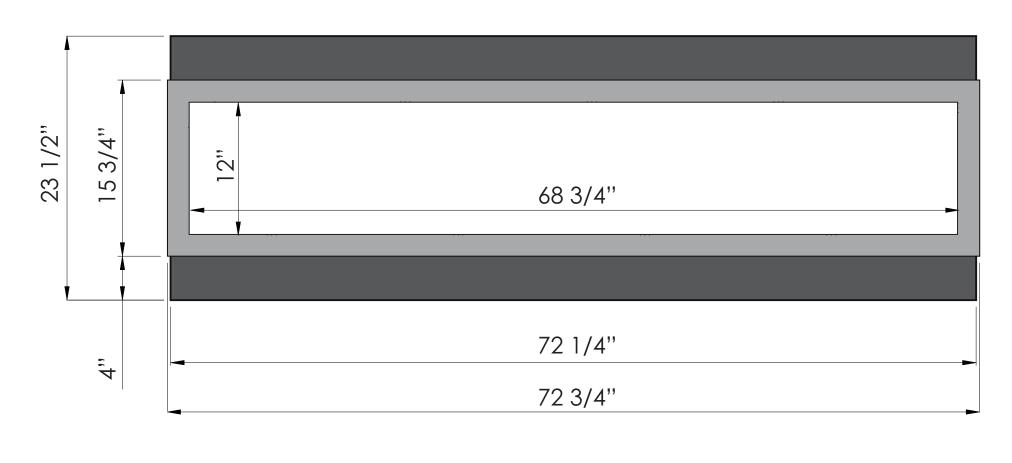

| TECHNICAL SPECIFICATIONS |             |                         |  |  |
|--------------------------|-------------|-------------------------|--|--|
| VOLTS                    |             | 120                     |  |  |
| AMPS                     |             | 12.5                    |  |  |
| WATTS                    |             | 1500                    |  |  |
| HEATER                   | HIGH        | 1500 watts              |  |  |
|                          | LOW         | 750 watts               |  |  |
| NO HEATER                |             | 22 watts                |  |  |
|                          | QUANTITY    | LED                     |  |  |
| LAMPS                    | WATTS       |                         |  |  |
|                          | TOTAL WATTS | 22 watts                |  |  |
| ROTOR MOTOR              |             | 1 at 5 watts            |  |  |
| HEIGHT, WIDTH, DEPTH     |             | 23 1/2 x 72 1/4 x 6 3/4 |  |  |
| GLASS VIEWING OPENING    |             | 12 x 68 3/4             |  |  |
| SURROUND SIZE            |             | 15 3/4 x 72 3/4         |  |  |
| SHIPPING SIZE            |             | 25 1/4 x 83 1/4 x 9 3/4 |  |  |
| SHIPPING WEIGHT          |             | 150 lbs                 |  |  |
|                          | UNIT        |                         |  |  |
| GLASS FRONT              |             | Included                |  |  |
| PLUG LOCATION            |             | Left Side               |  |  |
| CORD LENGTH              |             | 76''                    |  |  |
| APPROX. HEATING AREA     |             | 400 sq ft               |  |  |