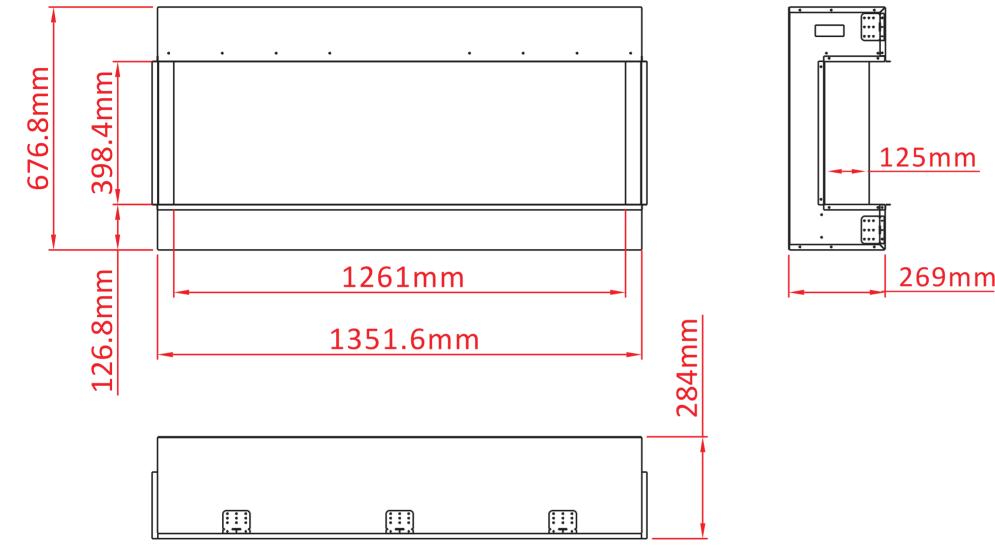

|            | TECHNICAL SF          | TECHNICAL SPECIFICATIONS |  |
|------------|-----------------------|--------------------------|--|
|            | VOLTS                 | 120                      |  |
|            | AMPS                  | 12.5                     |  |
| •          | WATTS                 | 1500                     |  |
|            | HIGH                  | 1500 watts               |  |
| *          | HEATER<br>LOW         | 750 watts                |  |
|            | NO HEATER             | 19 watts                 |  |
|            | QUANTITY              | LED                      |  |
|            | LAMPS WATTS           |                          |  |
| 125mm      | TOTAL WATTS           | 19 watts                 |  |
|            | ROTOR MOTOR           | 1 at 5 watts             |  |
|            | HEIGHT,WIDTH,DEPTH    | 67.7 x 135.1 x 26.9 cm   |  |
|            | GLASS VIEWING OPENING | 39.8 X 126.1 cm          |  |
| <u>-</u> 5 | GLASS SIZE            | 39.8 X 126.1 cm          |  |
| 269mm      | SHIPPING SIZE         | 74 x 146.2 x 32 cm       |  |
| - 1        | SHIPPING WEIGHT       | 00.0 Kgs                 |  |
|            | UNIT                  |                          |  |
|            | GLASS FRONT           | Included                 |  |
|            | PLUG LOCATION         | Left Side                |  |
|            | CORD LENGTH           | 193 cm                   |  |
|            | APPROX. HEATING AREA  | 37 sqm                   |  |
|            |                       |                          |  |
| SERIES     | MODEL                 | REV                      |  |
| TRU VIEW   | 50-TV-SLIM            |                          |  |
| SCALE 1:12 | DATE: 9/4/2019 SH     | IEET 1 OF 1              |  |