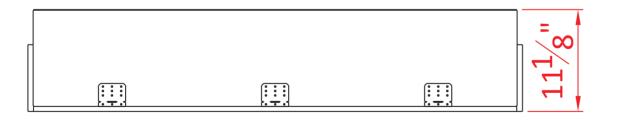

|                           | TECHNICAL            | SPECIFICATIONS                 |
|---------------------------|----------------------|--------------------------------|
|                           | VOLTS                | 120                            |
|                           | AMPS                 | 12.5                           |
|                           | WATTS                | 1500                           |
|                           |                      | IIGH 1500 watts                |
|                           | HEATER               | .OW 750 watts                  |
|                           | NO HEATER            | 19 watts                       |
|                           | QUANT                | TITY LED                       |
|                           | LAMPS WA             | ття                            |
|                           | TOTAL WA             | TTS 19 watts                   |
|                           | ROTOR MOTOR          | 1 at 5 watts                   |
|                           | HEIGHT,WIDTH,DEPTH   | 26 5/8'' x 53 1/4'' x 10 5/8'' |
| • • • •<br>• • •<br>• • • | GLASS VIEWING OPENIN | NG 15 5/8'' X 49 5/8''         |
|                           | GLASS SIZE           | 15 5/8'' X 49 5/8''            |
|                           | SHIPPING SIZE        | 29 1/8'' x 57 4/8'' x 12 5/8'' |
|                           | SHIPPING WEIGHT      | 00.0 lbs                       |
|                           | U                    | INIT                           |
|                           | GLASS FRO            | ONT Included                   |
|                           | PLUG LOCATION        | Left Side                      |
|                           | CORD LENGTH          | 76''                           |
|                           | APPROX. HEATING AREA | 400 sq ft                      |
|                           |                      |                                |
| SERIES<br>TRU VIEW        | MODEL<br>50-TV-SLIM  | REV<br>1                       |
| SCALE 1"=1'-0"            | DATE: 9/4/2019       | SHEET 1 OF 1                   |