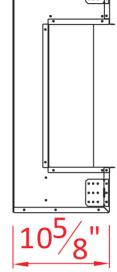

|                           | TECHNICAL            | SPECIFICATIONS                 |
|---------------------------|----------------------|--------------------------------|
|                           | VOLTS                | 120                            |
|                           | AMPS                 | 12.5                           |
|                           | WATTS                | 1500                           |
|                           |                      | IIGH 1500 watts                |
|                           | HEATER               | .OW 750 watts                  |
|                           | NO HEATER            | 19 watts                       |
|                           | QUANT                | TITY LED                       |
|                           | LAMPS WA             | ття                            |
|                           | TOTAL WA             | TTS 19 watts                   |
|                           | ROTOR MOTOR          | 1 at 5 watts                   |
|                           | HEIGHT,WIDTH,DEPTH   | 26 5/8'' x 53 1/4'' x 10 5/8'' |
| • • • •<br>• • •<br>• • • | GLASS VIEWING OPENIN | NG 15 5/8'' X 49 5/8''         |
|                           | GLASS SIZE           | 15 5/8'' X 49 5/8''            |
|                           | SHIPPING SIZE        | 29 1/8'' x 57 4/8'' x 12 5/8'' |
|                           | SHIPPING WEIGHT      | 00.0 lbs                       |
|                           | U                    | INIT                           |
|                           | GLASS FRO            | ONT Included                   |
|                           | PLUG LOCATION        | Left Side                      |
|                           | CORD LENGTH          | 76''                           |
|                           | APPROX. HEATING AREA | 400 sq ft                      |
|                           |                      |                                |
| SERIES<br>TRU VIEW        | MODEL<br>50-TV-SLIM  | REV<br>1                       |
| SCALE 1"=1'-0"            | DATE: 9/4/2019       | SHEET 1 OF 1                   |