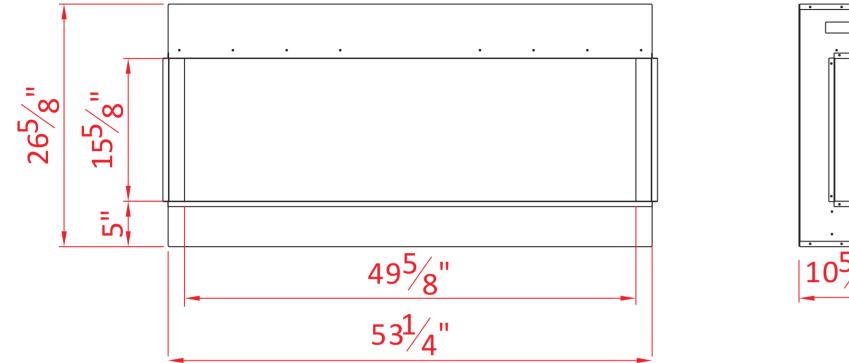

|                           | TECHNICAL            | SPECIFICATIONS                 |
|---------------------------|----------------------|--------------------------------|
|                           | VOLTS                | 120                            |
|                           | AMPS                 | 12.5                           |
|                           | WATTS                | 1500                           |
|                           |                      | IIGH 1500 watts                |
|                           | HEATER               | .OW 750 watts                  |
|                           | NO HEATER            | 19 watts                       |
|                           | QUANT                | TITY LED                       |
|                           | LAMPS WA             | ття                            |
|                           | TOTAL WA             | TTS 19 watts                   |
|                           | ROTOR MOTOR          | 1 at 5 watts                   |
|                           | HEIGHT,WIDTH,DEPTH   | 26 5/8'' x 53 1/4'' x 10 5/8'' |
| • • • •<br>• • •<br>• • • | GLASS VIEWING OPENIN | NG 15 5/8'' X 49 5/8''         |
|                           | GLASS SIZE           | 15 5/8'' X 49 5/8''            |
|                           | SHIPPING SIZE        | 29 1/8'' x 57 4/8'' x 12 5/8'' |
|                           | SHIPPING WEIGHT      | 00.0 lbs                       |
|                           | U                    | INIT                           |
|                           | GLASS FRO            | ONT Included                   |
|                           | PLUG LOCATION        | Left Side                      |
|                           | CORD LENGTH          | 76''                           |
|                           | APPROX. HEATING AREA | 400 sq ft                      |
|                           |                      |                                |
| SERIES<br>TRU VIEW        | MODEL<br>50-TV-SLIM  | REV<br>1                       |
| SCALE 1"=1'-0"            | DATE: 9/4/2019       | SHEET 1 OF 1                   |