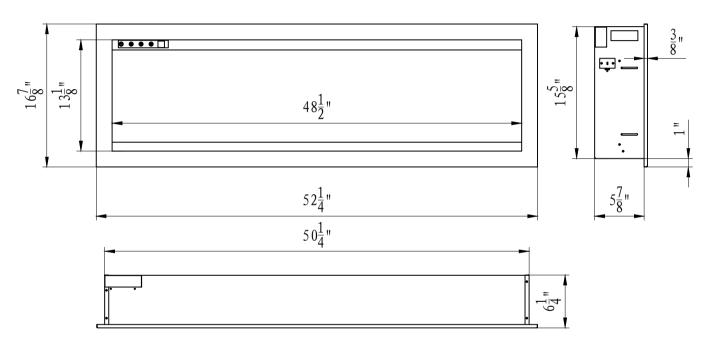

| TECHNICAL SPECIFICATIONS |       |                                                                       |  |  |
|--------------------------|-------|-----------------------------------------------------------------------|--|--|
| VOLTS                    |       | 120 V                                                                 |  |  |
| AMPS                     |       | 12.5 A                                                                |  |  |
| WATTS                    |       | 1500 watts                                                            |  |  |
| HEATER                   | HIGH  | 1500 watts                                                            |  |  |
|                          | LOW   | 750 watts                                                             |  |  |
| NO HEATER                |       | 21 watts                                                              |  |  |
| LAMPS                    | TYPE  | LED                                                                   |  |  |
| TOTAL                    | WATTS | 19 watts                                                              |  |  |
| ROTOR MOTOR              |       | 1 at 2.9 watts                                                        |  |  |
| HEIGHT,WIDTH,DEPTH       |       | 15 \frac{5}{8}" \times 50 \frac{1}{4} " \times 5 \frac{7}{8}"         |  |  |
| GLASS VIEWING OPENING    |       | 48 ½" ×13 ½"                                                          |  |  |
| SURROUND SIZE            |       | 52 ½ "×16 ½ "                                                         |  |  |
| SHIPPING SIZE            |       | 59½ "×10½"×21½"                                                       |  |  |
| SHIPPING WEIGHT          |       | 82.67 LBS                                                             |  |  |
|                          | UNIT  |                                                                       |  |  |
| GLASS FRONT              |       | Included                                                              |  |  |
| PLUG LOCATION            |       | Left Side                                                             |  |  |
| CORD LENGTH              |       | 70 <sup>7</sup> / <sub>8</sub> " <l<95 <sup="">1/<sub>2</sub>"</l<95> |  |  |
| APPROX. HEATING AREA     |       | 400 sq ft                                                             |  |  |