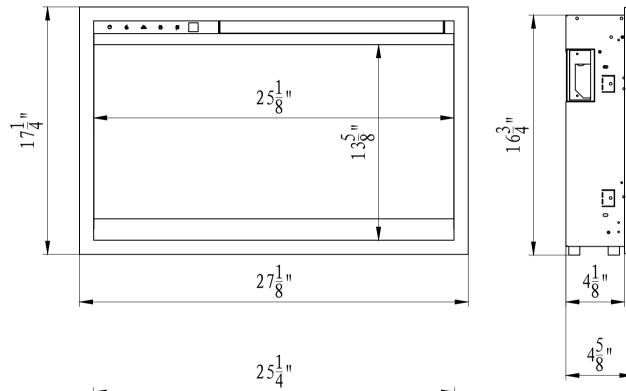

| TECHNICAL SPECIFICATIONS |      |                                                                                                   |  |  |
|--------------------------|------|---------------------------------------------------------------------------------------------------|--|--|
| VOLTS                    |      | 120 V                                                                                             |  |  |
| AMPS                     |      | 12.5 A                                                                                            |  |  |
| WATTS                    |      | 1500 watts                                                                                        |  |  |
| HEATER                   | HIGH | 1500 watts                                                                                        |  |  |
|                          | LOW  | 750 watts                                                                                         |  |  |
| NO HEATER                |      | 15 watts Max.                                                                                     |  |  |
| LAMPS                    | TYPE | LED                                                                                               |  |  |
| TOTAL WATTS              |      | 15 watts                                                                                          |  |  |
| ROTOR MOTOR              |      | 1 at 5 watts                                                                                      |  |  |
| HEIGHT,WIDTH,DEPTH       |      | 16 <sup>3</sup> / <sub>4</sub> "×25 <sup>1</sup> / <sub>4</sub> "×4 <sup>1</sup> / <sub>8</sub> " |  |  |
| GLASS VIEWING OPENING    |      | 13 <sup>5</sup> / <sub>8</sub> "×25 <sup>1</sup> / <sub>8</sub> "                                 |  |  |
| SURROUND SIZE            |      | 17 <sup>1</sup> / <sub>4</sub> "×27 <sup>1</sup> / <sub>8</sub> "                                 |  |  |
| SHIPPING SIZE(H*W*D)     |      | $23\frac{1}{8}$ "× $35\frac{3}{8}$ "× $8\frac{7}{8}$ "                                            |  |  |
| SHIPPING WEIGHT          |      | 38.58 lbs                                                                                         |  |  |
|                          | UNIT | 33.07 lbs                                                                                         |  |  |
| GLASS F                  | RONT | Included                                                                                          |  |  |
| PLUG LOCATION            |      | Left Side                                                                                         |  |  |
| CORD LENGTH              |      | 76"                                                                                               |  |  |
| APPROX. HEATING AREA     |      | 400 Sq Ft                                                                                         |  |  |