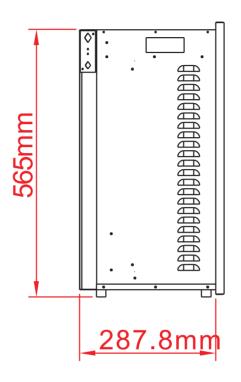

| TECHNICAL SPECIFICATIONS |             |                       |  |
|--------------------------|-------------|-----------------------|--|
| VOLTS                    |             | 120V 60Hz             |  |
| AMPS                     |             | 10                    |  |
| WATTS                    |             | 1200 W                |  |
| HEATER                   | HIGH        | 1200 watts            |  |
| HEATER                   | LOW         | 600 watts             |  |
| NO HEATER                |             | 22 watts              |  |
|                          | TYPE        | LED                   |  |
| LAMPS                    | WATTS       |                       |  |
|                          | TOTAL WATTS | 22 watts              |  |
| ROTOR MOTO               | OR          | 1 at 5 watts          |  |
| HEIGHT,WIDTH,DEPTH       |             | 56.5 x 80.7 x 28.8 cm |  |
| GLASS VIEWING OPENING    |             | 47.5 X 75.9 cm        |  |
| GLASS SIZE               |             | 47.5 X 75.9 cm        |  |
| SHIPPING SIZE            |             | 62.5 x 92.2 x 37 cm   |  |
| SHIPPING WEIGHT          |             | 27.5 Kgs              |  |
| UNIT                     |             |                       |  |
| GLASS FRONT              |             | Included              |  |
| PLUG LOCATION            |             | Left Side             |  |
| CORD LENGTH              |             | 193 cm                |  |
| APPROX. HEATING AREA     |             | 37 sqm                |  |