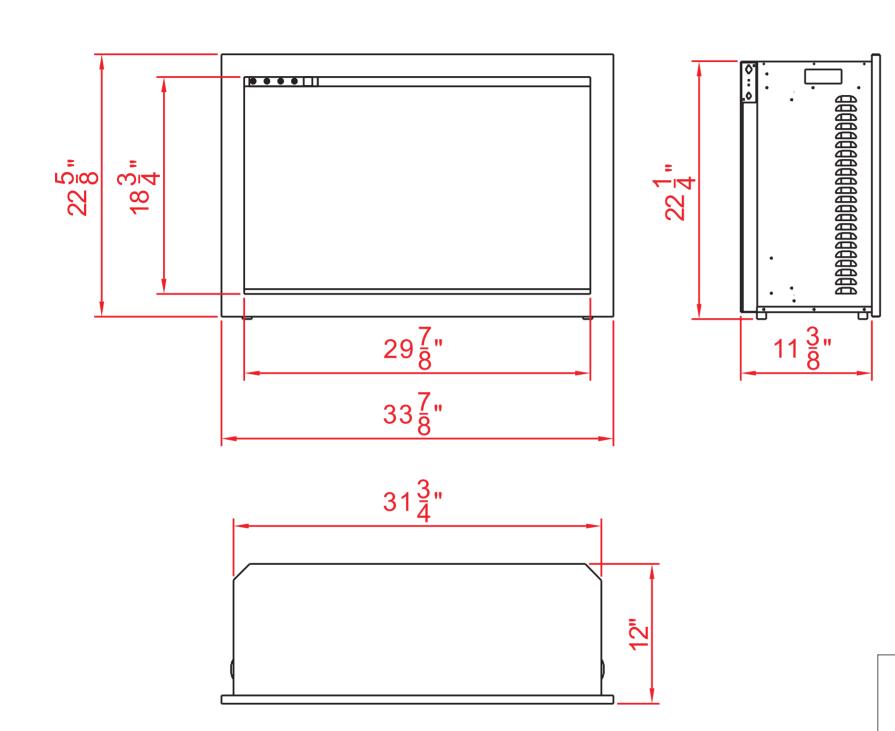

| TECHNICAL SPECIFICATIONS |             |                             |  |  |
|--------------------------|-------------|-----------------------------|--|--|
| VOLTS                    |             | 120V 60Hz                   |  |  |
| AMPS                     |             | 10                          |  |  |
| WATTS                    |             | 1200 W                      |  |  |
| ПЕЧТЕВ                   | HIGH        | 1200 watts                  |  |  |
| HEATER                   | LOW         | 600 watts                   |  |  |
| NO HEATER                |             | 22 watts                    |  |  |
|                          | TYPE        | LED                         |  |  |
| LAMPS                    | WATTS       |                             |  |  |
|                          | TOTAL WATTS | 22 watts                    |  |  |
| ROTOR MOTOR              |             | 1 at 5 watts                |  |  |
| HEIGHT,WIDTH,DEPTH       |             | 22 1/4" x 31 3/4" x 11 3/8" |  |  |
| GLASS VIEWING OPENING    |             | 18 3/4" X 29 7/8"           |  |  |
| GLASS SIZE               |             | 18 3/4" X 29 7/8"           |  |  |
| SHIPPING SIZE            |             | 24 5/8" x 36 2/8" x 14 5/8" |  |  |
| SHIPPING WE              | EIGHT       | 60.6 lbs                    |  |  |
| UNIT                     |             |                             |  |  |
| GLASS FRONT              |             | Included                    |  |  |
| PLUG LOCATION            |             | Left Side                   |  |  |
| CORD LENGTH              |             | 76"                         |  |  |
| APPROX. HEATING AREA     |             | 400 sq ft                   |  |  |