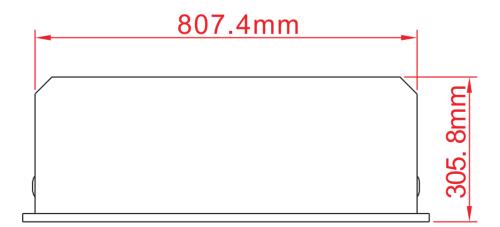

| TECHNICAL SPECIFICATIONS |             |                       |  |
|--------------------------|-------------|-----------------------|--|
| VOLTS                    |             | 120V 60Hz             |  |
| AMPS                     |             | 10                    |  |
| WATTS                    |             | 1200 W                |  |
| HEATER                   | HIGH        | 1200 watts            |  |
| HEATER                   | LOW         | 600 watts             |  |
| NO HEATER                |             | 22 watts              |  |
|                          | TYPE        | LED                   |  |
| LAMPS                    | WATTS       |                       |  |
|                          | TOTAL WATTS | 22 watts              |  |
| ROTOR MOTO               | OR          | 1 at 5 watts          |  |
| HEIGHT,WIDTH,DEPTH       |             | 56.5 x 80.7 x 28.8 cm |  |
| GLASS VIEWING OPENING    |             | 47.5 X 75.9 cm        |  |
| GLASS SIZE               |             | 47.5 X 75.9 cm        |  |
| SHIPPING SIZE            |             | 62.5 x 92.2 x 37 cm   |  |
| SHIPPING WEIGHT          |             | 27.5 Kgs              |  |
| UNIT                     |             |                       |  |
| GLASS FRONT              |             | Included              |  |
| PLUG LOCATION            |             | Left Side             |  |
| CORD LENGTH              |             | 193 cm                |  |
| APPROX. HEATING AREA     |             | 37 sqm                |  |