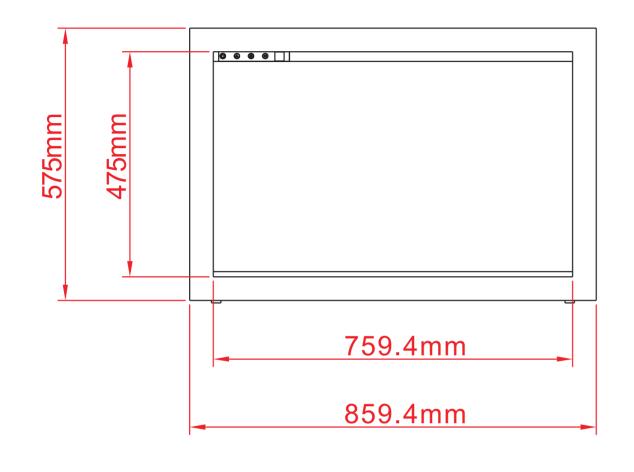

| TECHNICAL SPECIFICATIONS |             |                       |  |
|--------------------------|-------------|-----------------------|--|
| VOLTS                    |             | 120V 60Hz             |  |
| AMPS                     |             | 10                    |  |
| WATTS                    |             | 1200 W                |  |
| HEATER                   | HIGH        | 1200 watts            |  |
| HEATER                   | LOW         | 600 watts             |  |
| NO HEATER                |             | 22 watts              |  |
|                          | TYPE        | LED                   |  |
| LAMPS                    | WATTS       |                       |  |
|                          | TOTAL WATTS | 22 watts              |  |
| ROTOR MOTO               | OR          | 1 at 5 watts          |  |
| HEIGHT,WIDTH,DEPTH       |             | 56.5 x 80.7 x 28.8 cm |  |
| GLASS VIEWING OPENING    |             | 47.5 X 75.9 cm        |  |
| GLASS SIZE               |             | 47.5 X 75.9 cm        |  |
| SHIPPING SIZE            |             | 62.5 x 92.2 x 37 cm   |  |
| SHIPPING WEIGHT          |             | 27.5 Kgs              |  |
| UNIT                     |             |                       |  |
| GLASS FRONT              |             | Included              |  |
| PLUG LOCATION            |             | Left Side             |  |
| CORD LENGTH              |             | 193 cm                |  |
| APPROX. HEATING AREA     |             | 37 sqm                |  |