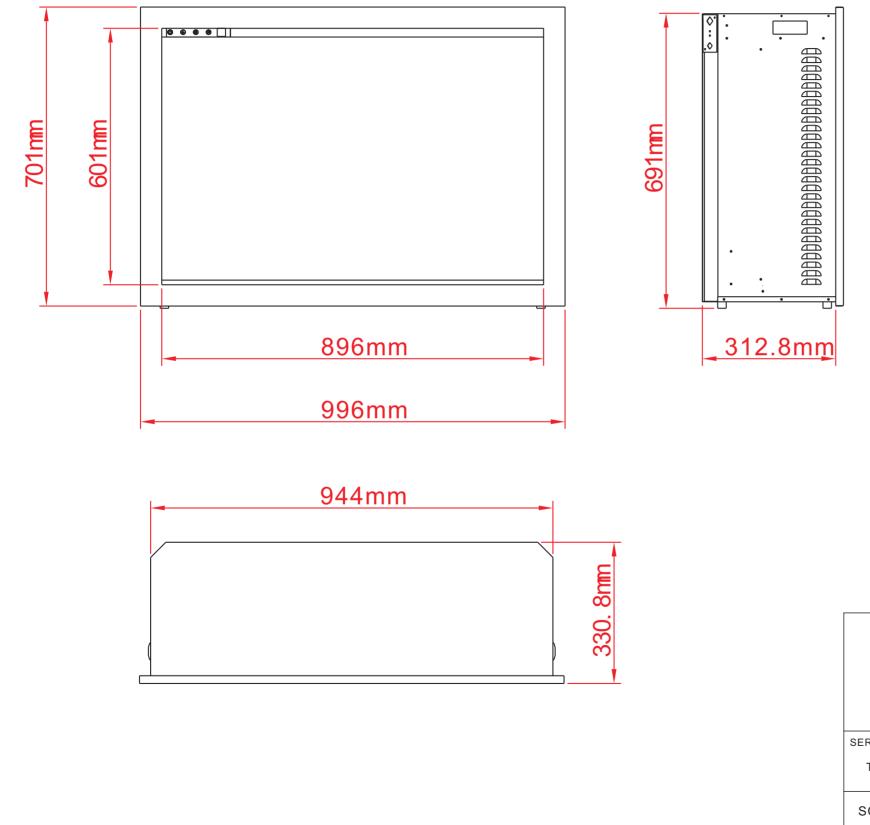

|                       | TECHNICAL S           | PECIFICATIONS          |
|-----------------------|-----------------------|------------------------|
|                       | VOLTS                 | 120V 60Hz              |
|                       | AMPS                  | 10                     |
| ]                     | WATTS                 | 1200 W                 |
|                       | HIG                   | H 1200 watts           |
|                       | HEATER LOV            | V 600 watts            |
|                       | NO HEATER             | 22 watts               |
|                       | TYP                   | E LED                  |
|                       | LAMPS WATT            | s                      |
|                       | TOTAL WATT            | S 22 watts             |
|                       | ROTOR MOTOR           | 1 at 5 watts           |
|                       | HEIGHT,WIDTH,DEPTH    | 69.1 x 94.4 x 31.3 cm  |
|                       | GLASS VIEWING OPENING | 60.1 X 89.6 cm         |
|                       | GLASS SIZE            | 60.1 X 89.6 cm         |
|                       | SHIPPING SIZE         | 75.1 x 105.9 x 39.5 cm |
| ,                     | SHIPPING WEIGHT       | 37 Kgs                 |
|                       | UNI                   | т                      |
|                       | GLASS FRON            | T Included             |
|                       | PLUG LOCATION         | Left Side              |
|                       | CORD LENGTH           | 193 cm                 |
|                       | APPROX. HEATING AREA  | 37 sqm                 |
|                       | Imant                 |                        |
| SERIES<br>TRADITIONAL | MODEL<br>TRD-38       |                        |
| SCALE 1:12            | DATE: 8/5/2019 S      | HEET 1 OF 1            |