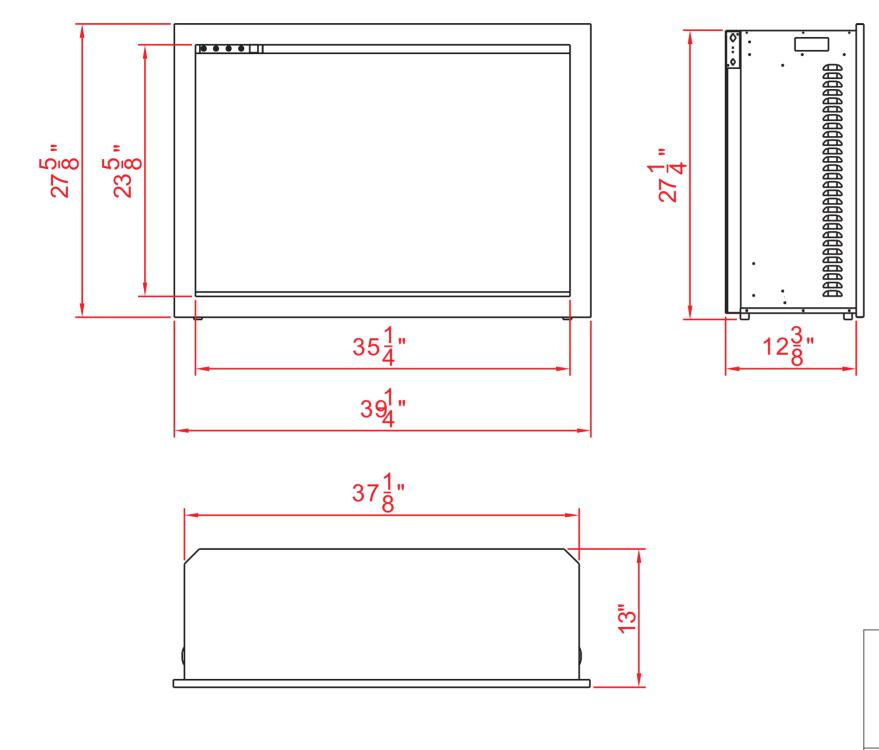

|                       |                       | PECIFICATIONS                  |
|-----------------------|-----------------------|--------------------------------|
|                       |                       |                                |
|                       | VOLTS                 | 120V 60Hz                      |
| _                     | AMPS                  | 10                             |
|                       | WATTS                 | 1200 W                         |
|                       | HEATER                | GH 1200 watts                  |
|                       | LO                    |                                |
|                       | NO HEATER             | 22 watts                       |
|                       | TYP                   | PE LED                         |
|                       | LAMPS WATT            | rs                             |
|                       | TOTAL WATT            | TS 22 watts                    |
|                       | ROTOR MOTOR           | 1 at 5 watts                   |
|                       | HEIGHT,WIDTH,DEPTH    | 27 1/4'' x 37 1/8'' x 12 3/8'' |
|                       | GLASS VIEWING OPENING | G 23 5/8'' X 35 1/4''          |
|                       | GLASS SIZE            | 23 5/8'' X 35 1/4''            |
| J                     | SHIPPING SIZE         | 29 5/8'' x 41 6/8'' x 15 4/8'' |
|                       | SHIPPING WEIGHT       | 81.6 lbs                       |
|                       | UN                    | ІТ                             |
|                       | GLASS FROM            | IT Included                    |
|                       | PLUG LOCATION         | Left Side                      |
|                       | CORD LENGTH           | 76''                           |
|                       | APPROX. HEATING AREA  | 400 sq ft                      |
|                       |                       |                                |
| SERIES<br>TRADITIONAL | MODEL<br>TRD-38       | REV<br>REV<br>1                |
| SCALE 1"=1'-0"        |                       | CUS<br>CHEET 1 OF 1            |