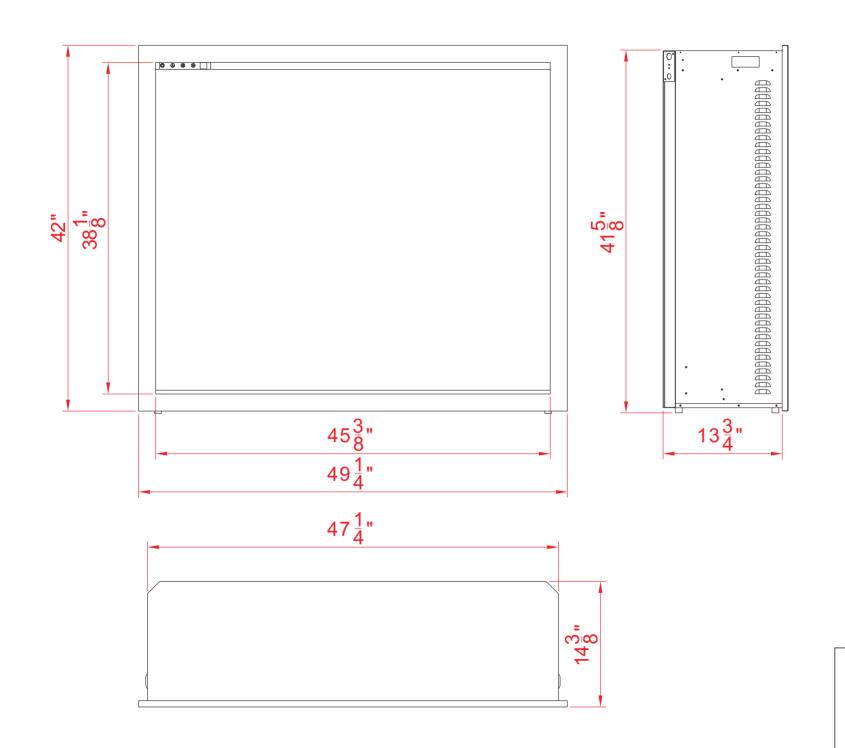

| TECHNICAL SPECIFICATIONS |             |                             |  |  |
|--------------------------|-------------|-----------------------------|--|--|
| VOLTS                    |             | 120V 60Hz                   |  |  |
| AMPS                     |             | 10                          |  |  |
| WATTS                    |             | 1200 W                      |  |  |
| HEATER                   | HIGH        | 1200 watts                  |  |  |
| HEATER                   | LOW         | 600 watts                   |  |  |
| NO HEATER                |             | 22 watts                    |  |  |
|                          | TYPE        | LED                         |  |  |
| LAMPS                    | WATTS       |                             |  |  |
|                          | TOTAL WATTS | 22 watts                    |  |  |
| ROTOR MOTOR              |             | 1 at 5 watts                |  |  |
| HEIGHT,WIDTH,DEPTH       |             | 41 1/8" x 47 1/4" x 13 3/4" |  |  |
| GLASS VIEWING OPENING    |             | 38 5/8'' X 45 3/8''         |  |  |
| GLASS SIZE               |             | 38 5/8" X 45 3/8"           |  |  |
| SHIPPING SIZE            |             | 44" x 51 6/8" x 16 7/8"     |  |  |
| SHIPPING WEI             | IGHT        | 150.6 lbs                   |  |  |
| UNIT                     |             |                             |  |  |
| GLASS FRONT              |             | Included                    |  |  |
| PLUG LOCATION            |             | Left Side                   |  |  |
| CORD LENGTH              |             | 76"                         |  |  |
| APPROX. HEATING AREA     |             | 400 sq ft                   |  |  |