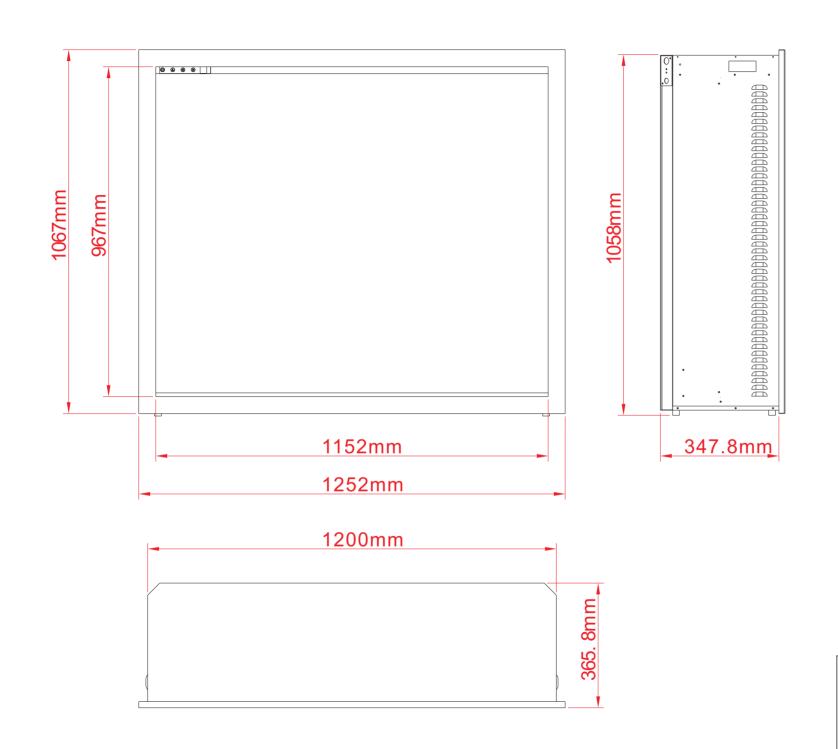

| TECHNICAL SPECIFICATIONS |             |                       |  |  |
|--------------------------|-------------|-----------------------|--|--|
| VOLTS                    |             | 120V 60Hz             |  |  |
| AMPS                     |             | 10                    |  |  |
| WATTS                    |             | 1200 W                |  |  |
| HEATER                   | HIGH        | 1200 watts            |  |  |
| TILATLIX                 | LOW         | 600 watts             |  |  |
| NO HEATER                |             | 22 watts              |  |  |
|                          | TYPE        | LED                   |  |  |
| LAMPS                    | WATTS       |                       |  |  |
|                          | TOTAL WATTS | 22 watts              |  |  |
| ROTOR MOTOR              |             | 1 at 5 watts          |  |  |
| HEIGHT,WIDTH,DEPTH       |             | 105.8 x 120 x 34.8 cm |  |  |
| GLASS VIEWING OPENING    |             | 96.7 X115.2 cm        |  |  |
| GLASS SIZE               |             | 96.7 X115.2 cm        |  |  |
| SHIPPING SIZE            |             | 111.7 x 131.5 x 43 cm |  |  |
| SHIPPING WEIGHT          |             | 68.3 Kgs              |  |  |
| UNIT                     |             |                       |  |  |
| GLASS FRONT              |             | Included              |  |  |
| PLUG LOCATION            |             | Left Side             |  |  |
| CORD LENGTH              |             | 193 cm                |  |  |
| APPROX. HEATING AREA     |             | 37 sqm                |  |  |