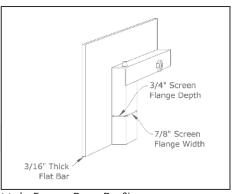

#### Additional Info:

- Bi-fold n/a in finished sizes under 30"
- Pyro Ceramic glass only available with cabinet center bar or bifold center bar all-panels

Frame Detail