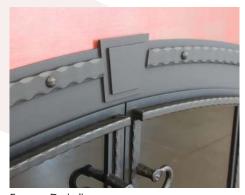

## Upgrade info:

• Pyro Ceramic option allows for doors to be closed when burning.

Main Frame Rear Profile