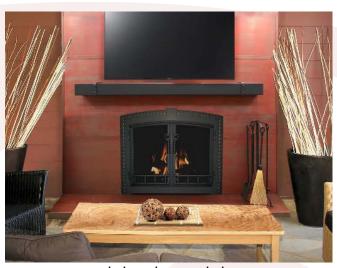

#### Blacksmith Features:

- Rustic Banding & Rivets
- Handcrafted Details
- Laser Cut Frame
- Custom Sizes

#### Frame Details

- 7ga Steel
- 4" Frame Panel Width (can be customized)\*
- 3/16" Frame Depth (can be customized)\*
- 1.5" Door Frame

blacksmith

M - Masonry Fireplaces ZC - Zero Clearance/Manufactured Fireplaces RF - Stoll Reface for Manufactured Fireplaces