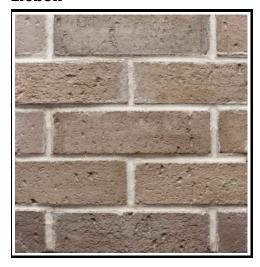

# **BRICK COLLECTION**

#### **Decorative Bricks**

### Lisbon



### **Kingston**



### **Old Quebec**



#### **SIZES**

Approximate size:

Height: 2 1/2" - Lenght: 8 3/4" - Thickness: 1/2"

Per box: 10.76 sq.ff - 1 sq.m/box

\* \* \*

Corner bricks approximate size: Larger side: 6 1/2" - Smaller side: 2" Height: 2 1/2" - Thickness: 1/2"

Per box, corner bricks, "L" shape: 9.0 lin.ft (4.8 sq.ft/box)

# **SPECIFICATIONS**

±66 bricks per box

Suggested grout color:

Lisbon: Cream Kingston: Grey Old Quebec: Grey

44 boxes/skid Estimated 35 lbs/box

# **RECOMMENDATIONS & NOTES**

Outdoor installation: No

Recommended adhesive: LTC Mortar Adhesive. Follow manufacturer's instruction according to installation type.