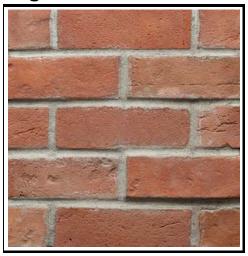

# **BRICK COLLECTION**

#### **Decorative Bricks**

### Lisbon



### **Kingston**



### **Old Quebec**



#### **SIZES**

Approximate size:

Height: 2 1/2" - Lenght: 8 3/4" - Thickness: 1/2"

Per box: 10.76 sq.ff - 1 sq.m/box

\* \* \*

Corner bricks approximate size: Larger side: 6 1/2" - Smaller side: 2" Height: 2 1/2" - Thickness: 1/2"

Per box, corner bricks, "L" shape: 9.0 lin.ft (4.8 sq.ft/box)

# **SPECIFICATIONS**

±66 bricks per box

Suggested grout color:

Lisbon: Cream Kingston: Grey Old Quebec: Grey

44 boxes/skid Estimated 35 lbs/box

# **RECOMMENDATIONS & NOTES**

Outdoor installation: No

Recommended adhesive: LTC Mortar Adhesive. Follow manufacturer's instruction according to installation type.