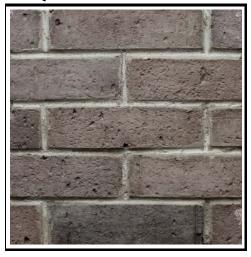

# **BRICK COLLECTION**

#### **Decorative Bricks**

### Lisbon



### **Kingston**



### **Old Quebec**



#### **SIZES**

Approximate size:

Height: 2 1/2" - Lenght: 8 3/4" - Thickness: 1/2"

Per box: 10.76 sq.ff - 1 sq.m/box

\* \* \*

Corner bricks approximate size: Larger side: 6 1/2" - Smaller side: 2" Height: 2 1/2" - Thickness: 1/2"

Per box, corner bricks, "L" shape: 9.0 lin.ft (4.8 sq.ft/box)

# **SPECIFICATIONS**

±66 bricks per box

Suggested grout color:

Lisbon: Cream Kingston: Grey Old Quebec: Grey

44 boxes/skid Estimated 35 lbs/box

# **RECOMMENDATIONS & NOTES**

Outdoor installation: No

Recommended adhesive: LTC Mortar Adhesive. Follow manufacturer's instruction according to installation type.