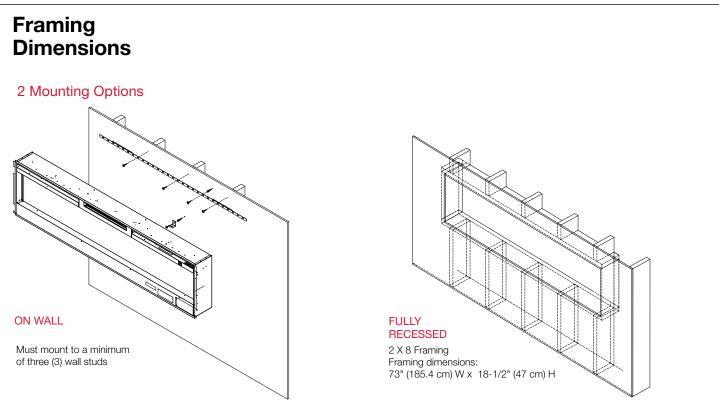

### Features

- The Original Dimplex Flame Effect<sup>™</sup> A blend of technology, artistry and craftsmanship that sets the standard for realism.
- Acrylic Ice Media Bed Light plays through different size pieces and sparkle in a spectrum of colors.
- **Media Accent Colors** Choose from a variety of brilliant color themes or cycle through a range of colors using the custom mode, freezing on the hue of your choice.
- Wired, Seamless Design Designed for built-in installations wired directly to a dedicated circuit for a clean, custom appearance.
- Hanging Glass Design Detachable glass trim easily finishes rough openings and provides access to media.
- X Flexible Installation Choose fully-recessed or surface mounted (plug-in) installation.
- **Remote Thermostat Control** Temperature control at your fingertips for convenient comfort.
- **Multi-function Remote** Control the flame, heat and thermostat from the comfort of your chair.
- LED Lighting  $\bigcirc$ Flame and lights use brilliant, low-energy LED's that require zero maintenance.
- All-season Flames Enjoy the unique charm of a fireplace 365 days a year using the flames withou0 t the heat.
- **Cool-touch Glass**  $\bigcirc$ Glass remains cool making it safe for any location and any user.
- Low Carbon Footprint The most sustainable fireplace option; no emissions and 100% efficient.
- (I) Just plug It In Simply plug into any standard household outlet for instant ambiance.