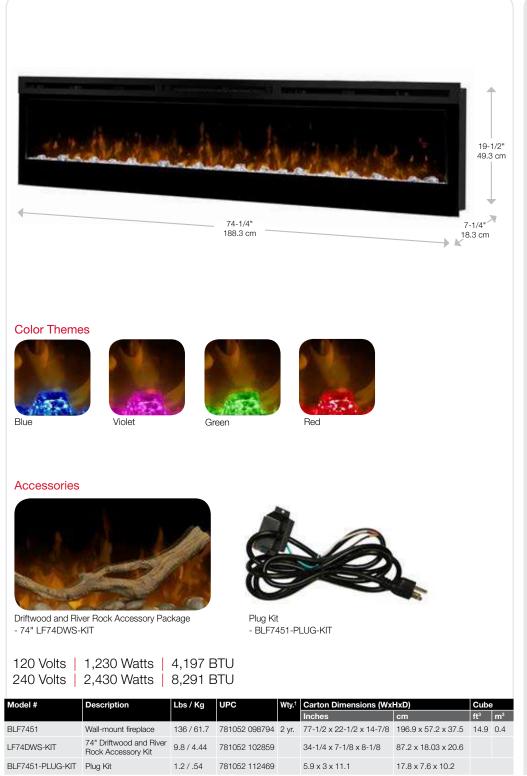

### **Prism Series**

74" Linear Electric Fireplace

BLF7451

# The best-selling linear fireplace is now even better

The best-selling electric linear fireplace just got better with the all new Prism Series. Sparkling with intensity in a full spectrum of RGB colors, the Prism effect illuminates the diamond-like acrylic ice ember bed in a show-stopping effect. Complete with a powerful and efficient fan-forced heater, this fireplace adds comfort and ambiance to any space. Plugged in or hard-wired, hung on the wall or built-in; the Prism Series is beautifully versatile.



# 

## **Prism Series**

### 74" Linear Electric Fireplace







**BLF7451** 

### Features

- The Original Dimplex Flame Effect<sup>™</sup> A blend of technology, artistry and craftsmanship that sets the standard for realism.
- Acrylic Ice Media Bed Light plays through different size pieces and sparkle in a spectrum of colors.
- **Media Accent Colors** Choose from a variety of brilliant color themes or cycle through a range of colors using the custom mode, freezing on the hue of your choice.
- Wired, Seamless Design Designed for built-in installations wired directly to a dedicated circuit for a clean, custom appearance.
- Hanging Glass Design Detachable glass trim easily finishes rough openings and provides access to media.
- X Flexible Installation Choose fully-recessed or surface mounted (plug-in) installation.
- **Remote Thermostat Control** T