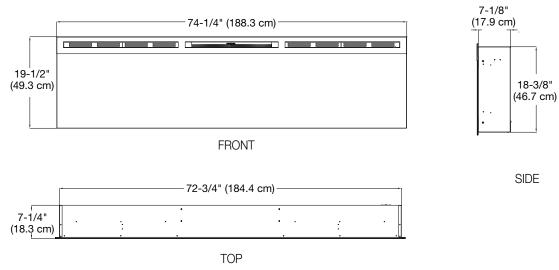

ote** Control the flame, heat and thermostat from the comfort of your chair.
- LED Lighting  $\bigcirc$ Flame and lights use brilliant, low-energy LED's that require zero maintenance.
- All-season Flames Enjoy the unique charm of a fireplace 365 days a year using the flames withou0 t the heat.
- **Cool-touch Glass**  $\bigcirc$ Glass remains cool making it safe for any location and any user.
- Low Carbon Footprint The most sustainable fireplace option; no emissions and 100% efficient.
- (I) Just plug It In Simply plug into any standard household outlet for instant ambiance.

SE-022-R02-053017

Dimplex North America Limited | 1367 Industrial Rd., Cambridge ON, Canada N3H 4W3 | 1-800-668-6663 | www.dimplex.com



# **Prism Series** 74" Linear Electric Fireplace

### **Product Dimensions:**