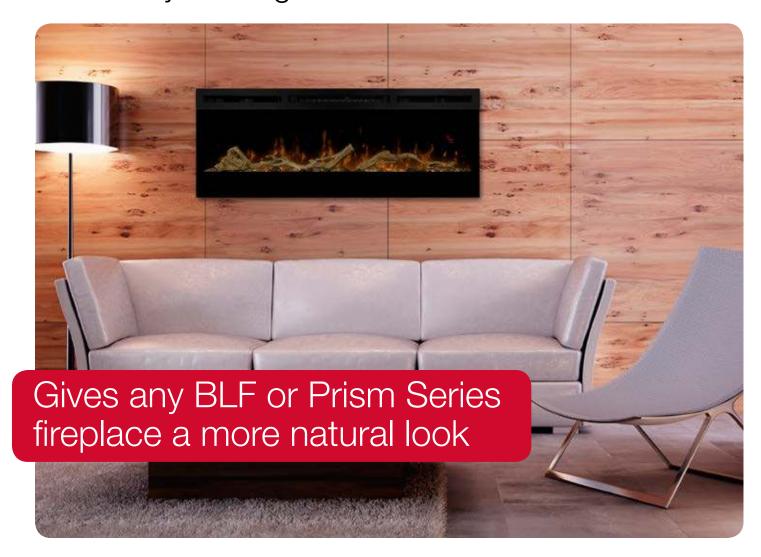

# Shown with the BLF3451

## **Features**

**▶** Driftwood

Realistic logs cast from authentic driftwood.

River Rock

Tumbled river rock that captures and refracts the LED light below the media bed.

▲ Instant Ambiance

Arrange driftwood and rocks in any pattern for a custom look.