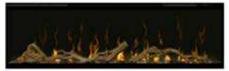

## **DWS-KIT**

Shown with the XLF50

Shown with the XLF74

Shown with the XLF100

| Model #      | Description                                      | Lbs / Kg           | UPC           | Wty. <sup>†</sup> | Carton Dimensions (WxHxD)      |                              |
|--------------|--------------------------------------------------|--------------------|---------------|-------------------|--------------------------------|------------------------------|
|              |                                                  |                    |               |                   | Inches                         | cm                           |
| LF50DWS-KIT  | 50" Driftwood & River Rock<br>Accessory Package  | 7.0 / 3.17         | 781052 102842 |                   | 34-1/4 x 5-7/8 x 8-1/8         | 87.2 x 14.98 x 20.57         |
| LF74DWS-KIT  | 74" Driftwood & River Rock<br>Accessory Package  | 9.8 / 4.44         | 781052 102859 |                   | 34-1/4 x 7-1/8 x 8-1/8         | 87.2 x 18.03 x 20.57         |
| LF100DWS-KIT | 100" Driftwood & River Rock<br>Accessory Package | 7.0 / 3.17<br>(2x) | 781052 104617 |                   | 34-1/4 x 5-7/8 x 8-1/8<br>(2x) | 87.2 x 14.98 x 20.57<br>(2x) |

#### **Accessory Package Includes:**

50" Driftwood & River Rock **Accessory Package** 

Includes loose river rock and 1 large and 1 small pieces of driftwood.

74" Driftwood & River Rock **Accessory Package** 