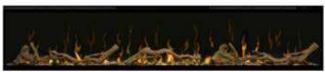

## **DWS-KIT**

Shown with the XLF50

Shown with the XLF74

Shown with the XLF100

| Model #      | Description                                      | Lbs / Kg           | UPC           | Wty. <sup>†</sup> | Carton Dimensions (WxHxD)      |                              |
|--------------|--------------------------------------------------|--------------------|---------------|-------------------|--------------------------------|------------------------------|
|              |                                                  |                    |               |                   | Inches                         | cm                           |
| LF50DWS-KIT  | 50" Driftwood & River Rock<br>Accessory Package  | 7.0 / 3.17         | 781052 102842 |                   | 34-1/4 x 5-7/8 x 8-1/8         | 87.2 x 14.98 x 20.57         |
| LF74DWS-KIT  | 74" Driftwood & River Rock<br>Accessory Package  | 9.8 / 4.44         | 781052 102859 |                   | 34-1/4 x 7-1/8 x 8-1/8         | 87.2 x 18.03 x 20.57         |
| LF100DWS-KIT | 100" Driftwood & River Rock<br>Accessory Package | 7.0 / 3.17<br>(2x) | 781052 104617 |                   | 34-1/4 x 5-7/8 x 8-1/8<br>(2x) | 87.2 x 14.98 x 20.57<br>(2x) |

Includes loose river rock and 2 large and 1 small pieces of driftwood.

100" Driftwood & River Rock **Accessory Package** 

Includes loose river rock and 2 large and 2 small pieces of driftwood.