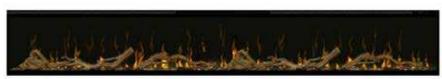

## **DWS-KIT**

Shown with the XLF50

Shown with the XLF74

Shown with the XLF100

| Model #      | Description                                      | Lbs / Kg           | UPC           | Wty. <sup>†</sup> | Carton Dimensions (WxHxD)      |                              |
|--------------|--------------------------------------------------|--------------------|---------------|-------------------|--------------------------------|------------------------------|
|              |                                                  |                    |               |                   | Inches                         | cm                           |
| LF50DWS-KIT  | 50" Driftwood & River Rock<br>Accessory Package  | 7.0 / 3.17         | 781052 102842 |                   | 34-1/4 x 5-7/8 x 8-1/8         | 87.2 x 14.98 x 20.57         |
| LF74DWS-KIT  | 74" Driftwood & River Rock<br>Accessory Package  | 9.8 / 4.44         | 781052 102859 |                   | 34-1/4 x 7-1/8 x 8-1/8         | 87.2 x 18.03 x 20.57         |
| LF100DWS-KIT | 100" Driftwood & River Rock<br>Accessory Package | 7.0 / 3.17<br>(2x) | 781052 104617 |                   | 34-1/4 x 5-7/8 x 8-1/8<br>(2x) | 87.2 x 14.98 x 20.57<br>(2x) |

Includes loose river rock and 2 large and 1 small pieces of driftwood.

100" Driftwood & River Rock **Accessory Package** 

Includes loose river rock and 2 large and 2 small pieces of driftwood.