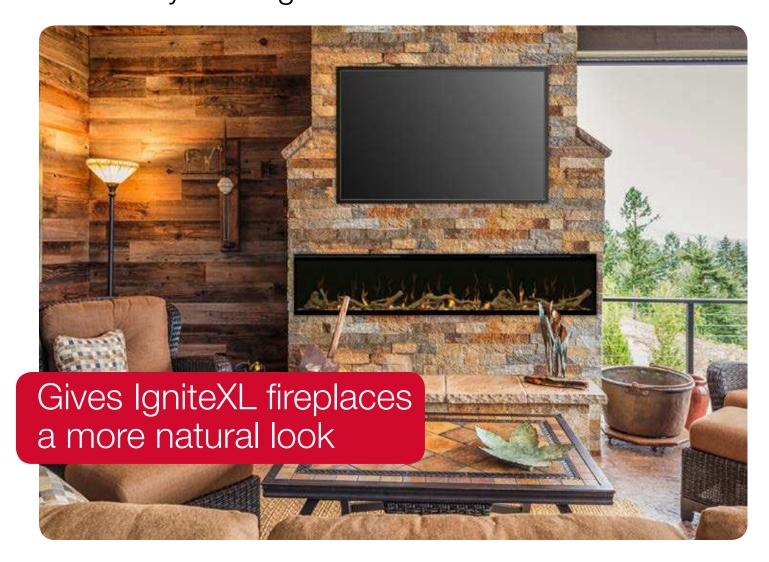

# IgniteXL<sup>™</sup> Driftwood and River Rock Accessory Packages

**DWS-KIT** 

The Driftwood and River Rock adds warmth and charm to Dimplex Linear Fireplaces. This organic look compliments rooms that feature wood tones and more traditional décor. A designer's touch is evident in the unique Driftwood pieces and the River Rocks allow just the right amount of light to sparkle through for the perfect finishing touch.

# IgniteXL™ Driftwood and River Rock Accessory Packages

### **Features**

**L** Driftwood

Realistic logs cast from authentic driftwood.

River Rock

Tumbled river rock that captures and refracts the LED light below the media bed.

**Instant Ambiance** 

Arrange driftwood and rocks in any pattern for a custom look.