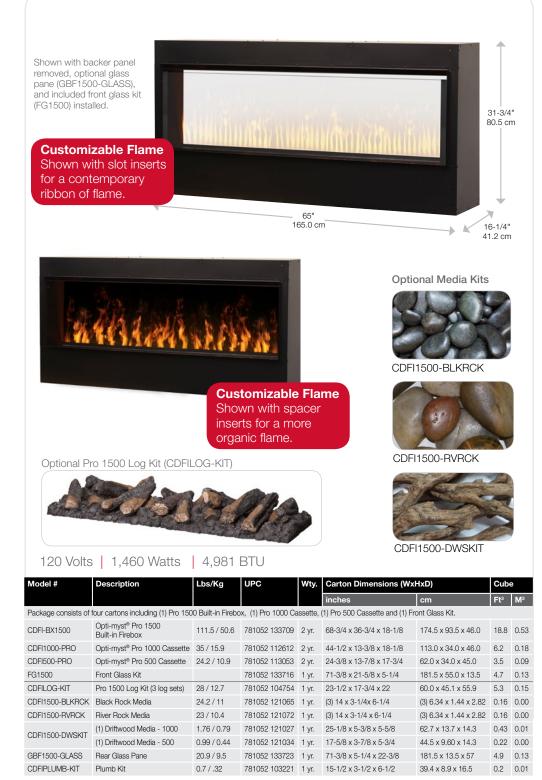

### GBF1500-PRO

Easily turn fireplace design concepts into reality with the Opti-myst Pro 1500 Built-in Electric Firebox. Install as a single-sided unit, or remove the included backer panel and convert to a see-through design that opens the view between rooms. The discrete heater completes the functionality and ensures perfect comfort in addition to the dazzling Opti-myst flame and smoke effect.

### **Opti-myst® Pro 1500** 60" Built-in Electric Firebox