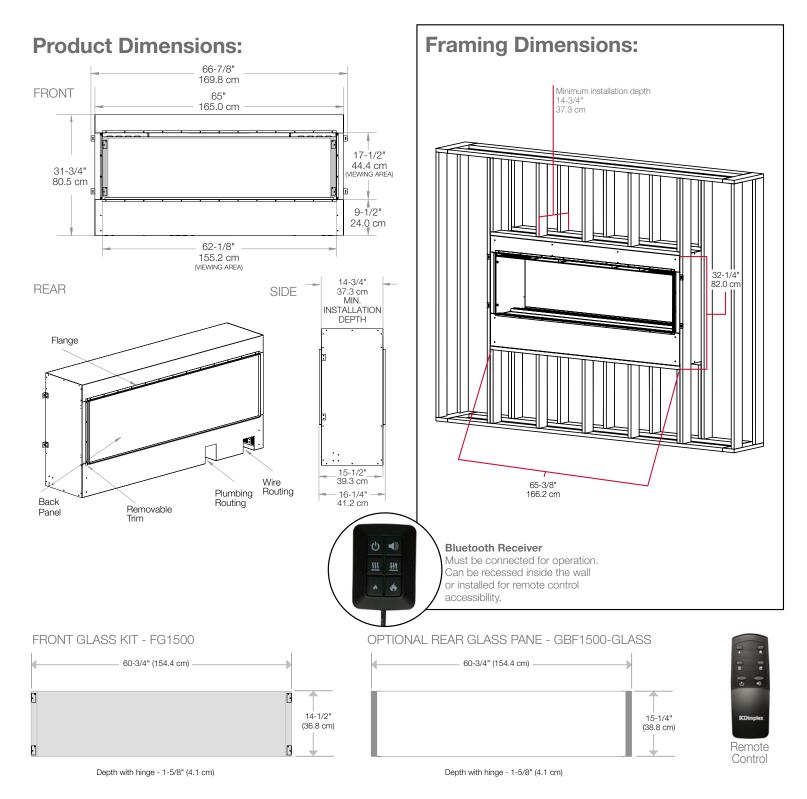

### GBF1500-PRO

Easily turn fireplace design concepts into reality with the Opti-myst Pro 1500 Built-in Electric Firebox. Install as a single-sided unit, or remove the included backer panel and convert to a see-through design that opens the view between rooms. The discrete heater completes the functionality and ensures perfect comfort in addition to the dazzling Opti-myst flame and smoke effect.