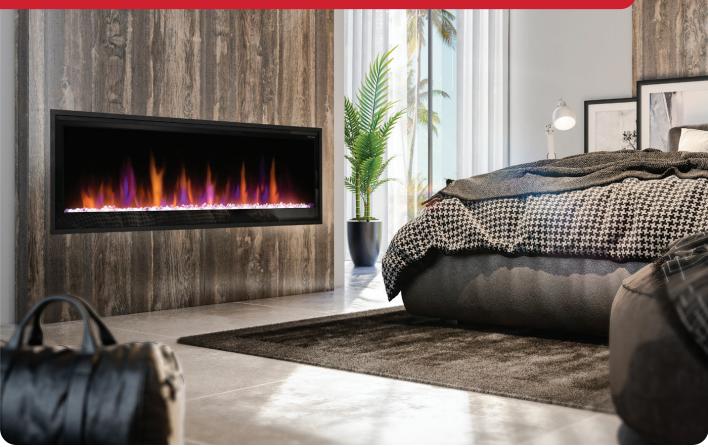

# Enhance your room with a fireplace without compromising your living space.

With an incredibly shallow four inch depth, the Slim Linear lets builders, designers, property managers and homeowners incorporate a stylish, linear fireplace where space is limited, like condos, townhouses or for easy renovation projects without the need to build out from an existing wall. The Slim Linear electric fireplace sits flush into 2" x 4" framing - a game-changing and industry exclusive design.

#### Full Viewing Area

A slim size doesn't mean sacrifice. This smart design delivers an impressive viewing height of 14" and includes mirror technology that creates a grand illusion of depth.

#### ♦ Slim Design

Installs flush into a 2"x4" wall for a seamless look or can be wall mounted (bracket included) for quick and easy installation.