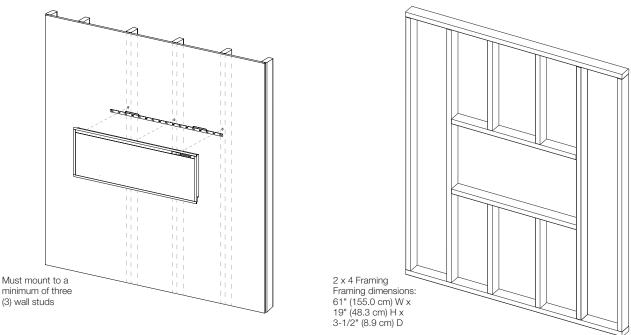

# Enhance your room with a fireplace without compromising your living space.

With an incredibly shallow four inch depth, the Slim Linear lets builders, designers, property managers and homeowners incorporate a stylish, linear fireplace where space is limited, like condos, townhouses or for easy renovation projects without the need to build out from an existing wall. The Slim Linear electric fireplace sits flush into 2" x 4" framing - a game-changing and industry exclusive design.

## Framing:

Installation - 2 Mounting Options

#### NOTE:

The Firebox is not load bearing. Do not stack weight of the frame on top of the firebox.

It is recommended that the bottom of the unit be mounted between 20 in. (50.8 cm) and 40 in. (101.6 cm) from the ground to maintain an optimized viewing angle of the flame.