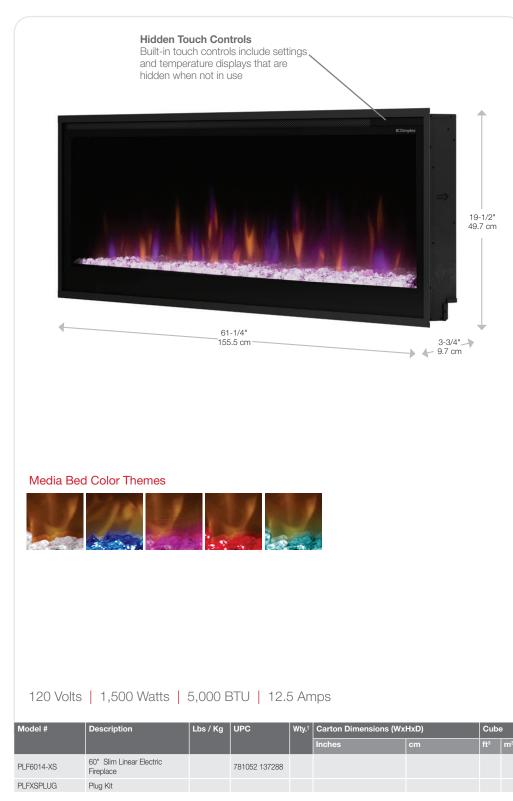

 Media Accent Colors
 Choose from a variety of brilliant color themes or cycle through a range of colors using the custom mode, freezing on the hue of your choice.

 Customizable Flame
 The Multi-Fire technology allows you to

## **Product Dimensions:**

| Product    | A WIDTH (in/cm) | B HEIGHT (in/cm) | C DEPTH (in/cm) | VIEWING DIMENSION - WxH (in/cm) |
|------------|-----------------|------------------|-----------------|---------------------------------|
| PLF6014-XS | 61-1/4 (155.5)  | 19-1/2 (49.7)    | 3-3/4 (9.7)     | 57-1/4 x 13 (145.5 x 33.0)      |