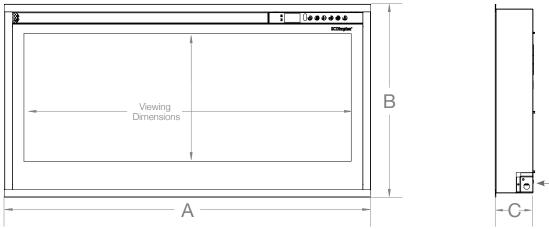

## **Product Dimensions:**

| Product    | A WIDTH (in/cm) | B HEIGHT (in/cm) | C DEPTH (in/cm) | VIEWING DIMENSION - WxH (in/cm) |
|------------|-----------------|------------------|-----------------|---------------------------------|
| PLF6014-XS | 61-1/4 (155.5)  | 19-1/2 (49.7)    | 3-3/4 (9.7)     | 57-1/4 x 13 (145.5 x 33.0)      |