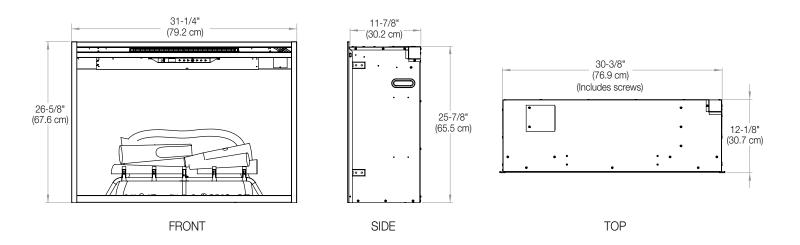

also operates<br>without flame and can be deactivated. |
| All-season Flames<br>Enjoy the unique charm of a fireplace<br>365 days a year using the flames<br>without the heat.                                                            |
| • Direct-wire<br>Designed to be direct-wired to a 120,<br>208 or 240 volt circuit for a seamless                                                                               |

look (optional plug kit available).

#### Low Carbon Footprint

The most sustainable fireplace option; no emissions and 100% efficient.

#### SE-030-R06-022217

Dimplex North America Limited | 1367 Industrial Rd., Cambridge ON, Canada N3H 4W3 | 1-800-668-6663 | www.dimplex.com





RBF30

### **Revillusion**<sup>™</sup> 30" Built-in Electric Firebox

#### **Product Dimensions:**