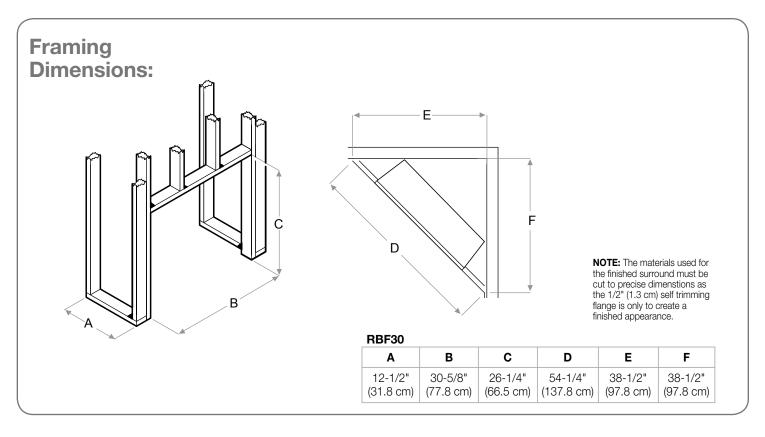

## **Revillusion**<sup>™</sup> 30" Built-in Electric Firebox

| Model #                                                                                                                | Description                      | Lbs / Kg       | UPC           | Wty*   | Carton Dimensions (WxHxD) |                    | Cube |                |
|------------------------------------------------------------------------------------------------------------------------|----------------------------------|----------------|---------------|--------|---------------------------|--------------------|------|----------------|
|                                                                                                                        |                                  |                |               |        | Inches                    | cm                 | ft³  | m <sup>3</sup> |
| RBF30                                                                                                                  | 30" Built-in<br>Electric Firebox | 67.7 /<br>30.7 | 781052 104747 | 2 yrs. | 35-3/8 x 15 x 31-5/8      | 89.8 x 38.2 x 80.4 | 9.7  | 0.3            |
| RBFGLASS30                                                                                                             | Single Glass Pane                | 22.1 / 10      | 781052 108004 | 1 yr.  | 35-5/8 x 29-1/4 x 4-1/4   | 90.4 x 74.2 x 10.6 | 2.6  | 0.07           |
| RBFPLUG                                                                                                                | Plug Kit                         |                | 781052 107656 |        |                           |                    |      |                |
| Specifications, finishes and dimensions are subject to change. †Limited warranty. ©2017 Dimplex North America Limited. |                                  |                |               |        |                           |                    |      |                |