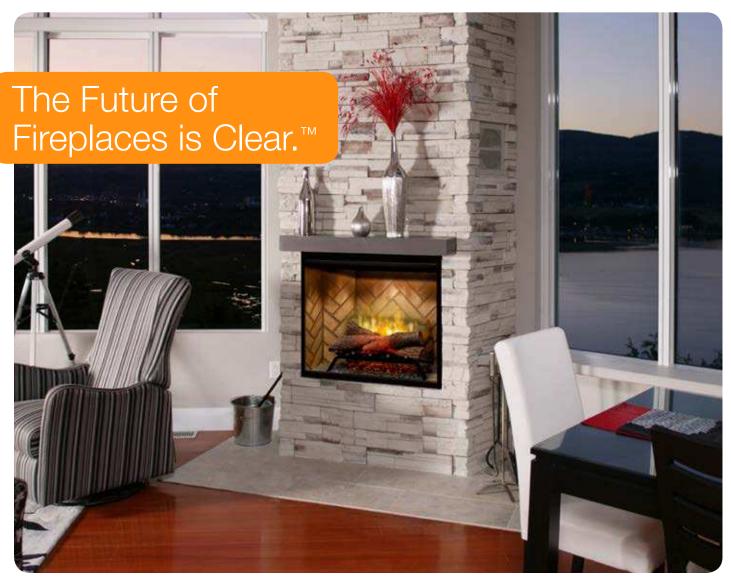

**Revillusion**<sup>™</sup> 30" Built-in Electric Firebox

RBF30

Revillusion<sup>™</sup> is a completely new way of looking at fireplaces, and changing the standard for electric. A clear view through the lifelike flames, to the full brick interior, captures the charm of a wood-burning fireplace. Enjoy the look of a fireplace cut straight from the pages of a magazine by choosing Revillusion<sup>™</sup>; clearly a better fireplace.

### **Revillusion**<sup>™</sup> 30" Built-in Electric Firebox