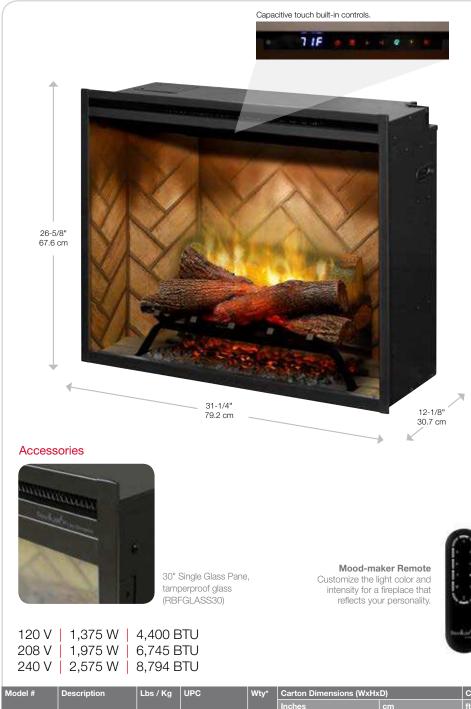

## **Revillusion**<sup>™</sup> 30" Built-in Electric Firebox

| Model #                                                                                                                | Description                      | Lbs / Kg       | UPC           | Wty*   | Carton Dimensions (WxHxD) |                    | Cube |                |
|------------------------------------------------------------------------------------------------------------------------|----------------------------------|----------------|---------------|--------|---------------------------|--------------------|------|----------------|
|                                                                                                                        |                                  |                |               |        | Inches                    | cm                 | ft³  | m <sup>3</sup> |
| RBF30                                                                                                                  | 30" Built-in<br>Electric Firebox | 67.7 /<br>30.7 | 781052 104747 | 2 yrs. | 35-3/8 x 15 x 31-5/8      | 89.8 x 38.2 x 80.4 | 9.7  | 0.3            |
| RBFGLASS30                                                                                                             | Single Glass Pane                | 22.1 / 10      | 781052 108004 | 1 yr.  | 35-5/8 x 29-1/4 x 4-1/4   | 90.4 x 74.2 x 10.6 | 2.6  | 0.07           |
| RBFPLUG                                                                                                                | Plug Kit                         |                | 781052 107656 |        |                           |                    |      |                |
| Specifications, finishes and dimensions are subject to change. †Limited warranty. ©2017 Dimplex North America Limited. |                                  |                |               |        |                           |                    |      |                |

## RBF30

| Features                                                                                                                                                                       |
|--------------------------------------------------------------------------------------------------------------------------------------------------------------------------------|
| Revillusion <sup>™</sup> Flame Technology<br>Flames are larger, brighter and more<br>random, appearing from within the logs.                                                   |
| Mirage <sup>™</sup> Flame Panel<br>Partially frosted acrylic panel is clearly<br>better than a mirror, showing only<br>dazzling flames and no reflections.                     |
| ★ ThruView ** Full-depth Design<br>See clear through the flames to<br>the back of the firebox for a more<br>authentic experience.                                              |
| <b>Mood Lighting</b><br>Customize the firebox glow with a choice<br>of warm hues, plus midnight mode.                                                                          |
| Color Enhancement<br>Adjust the flame base color to<br>red or blue.                                                                                                            |
| Realogs <sup>™</sup> Plus<br>A full grate of life-size hardwood-cast<br>logs, tiered for greater depth.                                                                        |
| Full Brick-surround Firebox<br>More authentic day or night;<br>270-degree herringbone brick<br>with natural soot markings.                                                     |
|                                                                                                                                                                                |
| Ambient Light Sensor<br>Automatically adjusts firebox light to suit<br>the room day to night.                                                                                  |
| Quick and Easy Installation<br>Simply frame, wire and finish – no<br>venting, gas lines or safety screens.                                                                     |
| ➢ Primary Heat<br>Option to use 240 volt supply for up<br>to 8,800 BTU - use as part of primary<br>heating plan; heater also operates<br>without flame and can be deactivated. |
| All-season Flames<br>Enjoy the unique charm of a fireplace<br>365 days a year using the flames<br>without the heat.                                                            |
| • Direct-wire<br>Designed to be direct-wired to a 120,<br>208 or 240 volt circuit for a seamless                                                                               |

look (optional plug kit available).