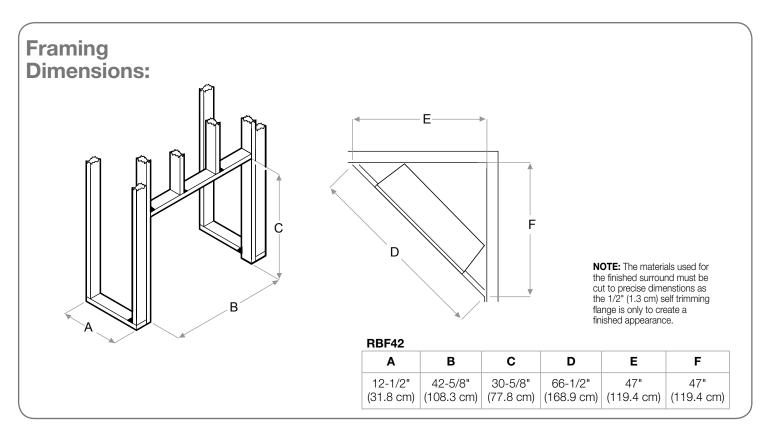

|
|   | <b>-</b> € | <b>Direct-wire</b><br>Designed to be direct-wired to a 120,<br>208 or 240 volt circuit for a seamless<br>look (optional plug kit available).                                        |
| , | (APA)      | Low Carbon Footprint                                                                                                                                                                |

Low Carbon Footprint

The most sustainable fireplace option; no emissions and 100% efficient.

#### SE-010-R05-022217

Dimplex North America Limited | 1367 Industrial Rd., Cambridge ON, Canada N3H 4W3 | 1-800-668-6663 | www.dimplex.com





## **Revillusion**<sup>™</sup> 42" Built-in Electric Firebox

RBF42

### **Product Dimensions:**