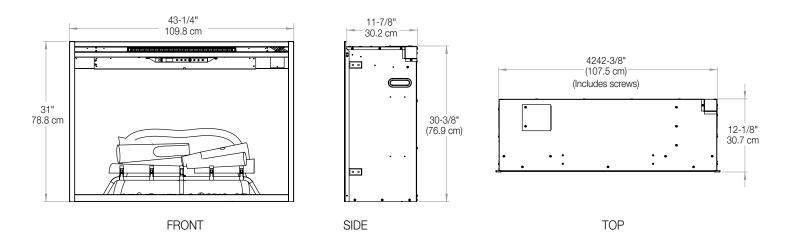

|
|   | <b>-</b> € | <b>Direct-wire</b><br>Designed to be direct-wired to a 120,<br>208 or 240 volt circuit for a seamless<br>look (optional plug kit available).                                        |
| , | (APA)      | Low Carbon Footprint                                                                                                                                                                |

Low Carbon Footprint

The most sustainable fireplace option; no emissions and 100% efficient.

#### SE-010-R05-022217

Dimplex North America Limited | 1367 Industrial Rd., Cambridge ON, Canada N3H 4W3 | 1-800-668-6663 | www.dimplex.com





## **Revillusion**<sup>™</sup> 42" Built-in Electric Firebox

RBF42

### **Product Dimensions:**