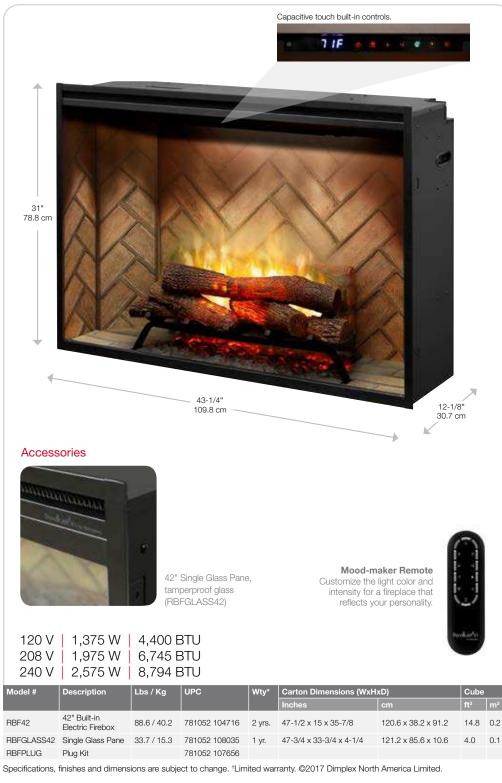

### RBF42

|   | Fe         | eatures                                                                                                                                                                             |
|---|------------|-------------------------------------------------------------------------------------------------------------------------------------------------------------------------------------|
|   | *          | <b>Revillusion<sup>™</sup> Flame Technology</b><br>Flames are larger, brighter and more<br>random, appearing from within the logs.                                                  |
|   | e)         | Mirage <sup>™</sup> Flame Panel<br>Partially frosted acrylic panel is clearly<br>better than a mirror, showing only<br>dazzling flames and no reflections.                          |
|   | 2          | <b>ThruView<sup>™</sup> Full-depth Design</b><br>See clear through the flames to<br>the back of the firebox for a more<br>authentic experience.                                     |
|   | *          | <b>Mood Lighting</b><br>Customize the firebox glow with a choice<br>of warm hues, plus midnight mode.                                                                               |
|   | Ø          | <b>Color Enhancement</b><br>Adjust the flame base color to<br>red or blue.                                                                                                          |
|   |            | Prealogs <sup>™</sup> Plus<br>A full grate of life-size hardwood-cast<br>logs, tiered for greater depth.                                                                            |
|   |            | <b>Full Brick-surround Firebox</b><br>More authentic day or night;<br>270-degree herringbone brick<br>with natural soot markings.                                                   |
|   | <u>.</u>   | Brightness and Flicker<br>Adjust light level to suit the room<br>and choose flicker effect for<br>enhanced firelight.                                                               |
|   | ¢-         | Ambient Light Sensor<br>Automatically adjusts firebox light to suit<br>the room day to night.                                                                                       |
|   | *          | Quick and Easy Installation<br>Simply frame, wire and finish – no<br>venting, gas lines or safety screens.                                                                          |
|   | *          | <b>Primary Heat</b><br>Option to use 240 volt supply for up<br>to 8,800 BTU - use as part of primary<br>heating plan; heater also operates<br>without flame and can be deactivated. |
|   |            | <b>All-season Flames</b><br>Enjoy the unique charm of a fireplace<br>365 days a year using the flames<br>without the heat.                                                          |
|   | <b>-</b> € | <b>Direct-wire</b><br>Designed to be direct-wired to a 120,<br>208 or 240 volt circuit for a seamless<br>look (optional plug kit available).                                        |
| , | (APA)      | Low Carbon Footprint                                                                                                                                                                |

Low Carbon Footprint

The most sustainable fireplace option; no emissions and 100% efficient.