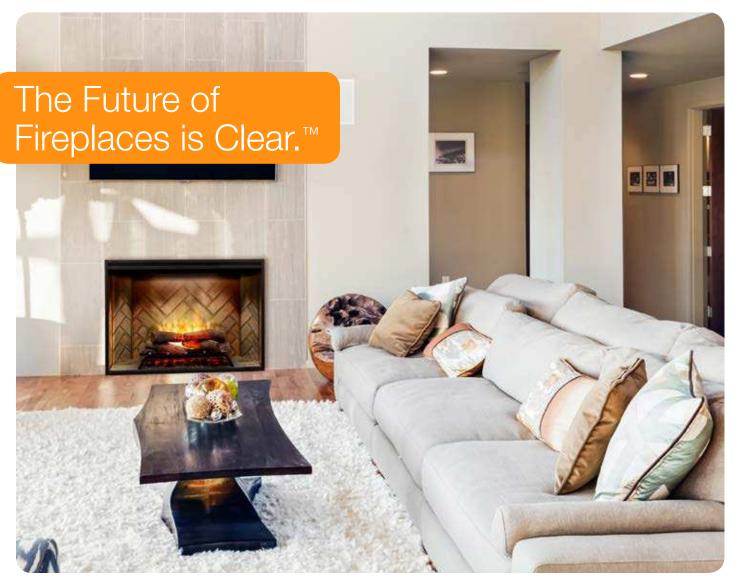

**Revillusion**<sup>™</sup> 42" Built-in Electric Firebox

RBF42

Revillusion<sup>™</sup> is a completely new way of looking at fireplaces, and changing the standard for electric. A clear view through the lifelike flames, to the full brick interior, captures the charm of a wood-burning fireplace. Enjoy the look of a fireplace cut straight from the pages of a magazine by choosing Revillusion<sup>™</sup>; clearly a better fireplace.

# **Revillusion**<sup>™</sup> 42" Built-in Electric Firebox

## **Revillusion**<sup>™</sup> 42" Built-in Electric Firebox

RBF42