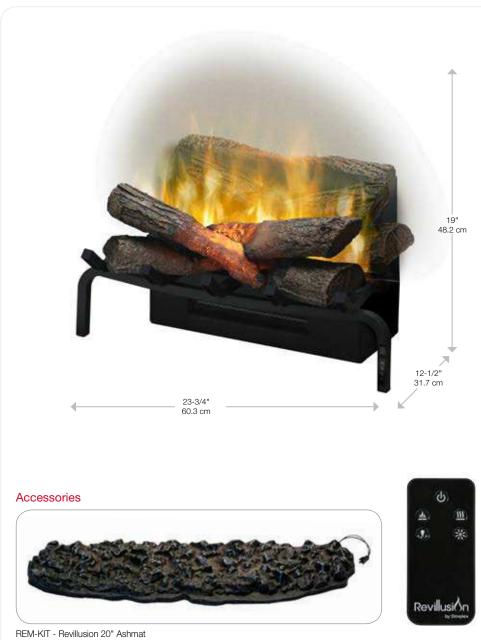

## **Revillusion**<sup>™</sup> 20" Plug-in Electric Log Set

ידראידיערי - השיוועאוטוו בט אאוודומנ WxHxD: 18-7/8" x 1-1/8" x 5-5/8" (47.8 cm x 3.0 cm x 14.1 cm)

## 120 V | 1,500 W | 5,118 BTU

| Model #                                                                                                                            | Description                  | Lbs / Kg  | UPC           | Wty*  | Carton Dimensions (WxHxD) |                    | Cube            |                |  |
|------------------------------------------------------------------------------------------------------------------------------------|------------------------------|-----------|---------------|-------|---------------------------|--------------------|-----------------|----------------|--|
|                                                                                                                                    |                              |           |               |       | Inches                    | cm                 | ft <sup>3</sup> | m <sup>3</sup> |  |
| RLG20                                                                                                                              | 20" Plug-in Electric Log Set |           | 781052 104709 | 1 yr. | 25-5/8 x 15-5/8 x 14-7/8  | 65.0 x 39.5 x 37.5 | 3.4             | 0.1            |  |
| REM-KIT                                                                                                                            | 20" Ashmat                   | 2.4 / 1.1 | 781052 106185 |       | 20 x 2-3/8 x 6-1/2        | 50.0 x 6.0 x 16.5  | 0.17            | 0.01           |  |
| Specifications, finishes and dimensions are subject to change. <sup>1</sup> Limited warranty. ©2016 Dimplex North America Limited. |                              |           |               |       |                           |                    |                 |                |  |

## RLG20

| reatures |                                                                                                                                                                 |  |  |  |  |
|----------|-----------------------------------------------------------------------------------------------------------------------------------------------------------------|--|--|--|--|
| *        | <b>Revillusion<sup>™</sup> Flame Technology</b><br>Flames are larger, brighter and more<br>random, appearing from within<br>the logs.                           |  |  |  |  |
| d.       | Mirage <sup>™</sup> Flame Panel<br>Partially frosted acrylic panel is clearly<br>better than a mirror, showing only<br>dazzling flames and no reflections.      |  |  |  |  |
|          | <b>ThruView</b> <sup>™</sup> <b>Full-depth Design</b><br>See clear through the flames to the<br>back of a masonry fireplace for a more<br>authentic experience. |  |  |  |  |
| ļ        | Heat On Demand<br>Enjoy the heater without the flames to<br>warm up your room.                                                                                  |  |  |  |  |
| *        | <b>360° Light</b><br>Add flickering light to enhance the<br>firelight effect.                                                                                   |  |  |  |  |
| ÷ċ:      | <b>Brightness and Flicker</b><br>Adjust light level to suit the room<br>and choose flicker effect for<br>enhanced firelight.                                    |  |  |  |  |
| 2        | <b>Realogs<sup>™</sup> Plus</b><br>A full grate of life-size hardwood-cast<br>logs, tiered for greater depth.                                                   |  |  |  |  |
| ≋        | Hidden Heat<br>Fan-forced ceramic heater provides<br>hidden comfort for small spaces.                                                                           |  |  |  |  |
|          | <b>All-season Flames</b><br>Enjoy the unique charm of a fireplace<br>365 days a year using the flames<br>without the heat.                                      |  |  |  |  |
| (.)      | Just Plug It In<br>Simply plug into any standard<br>household outlet for instant ambiance.                                                                      |  |  |  |  |
|          | <b>Low Carbon Footprint</b><br>The most sustainable fireplace option;<br>no emissions and 100% efficient.                                                       |  |  |  |  |