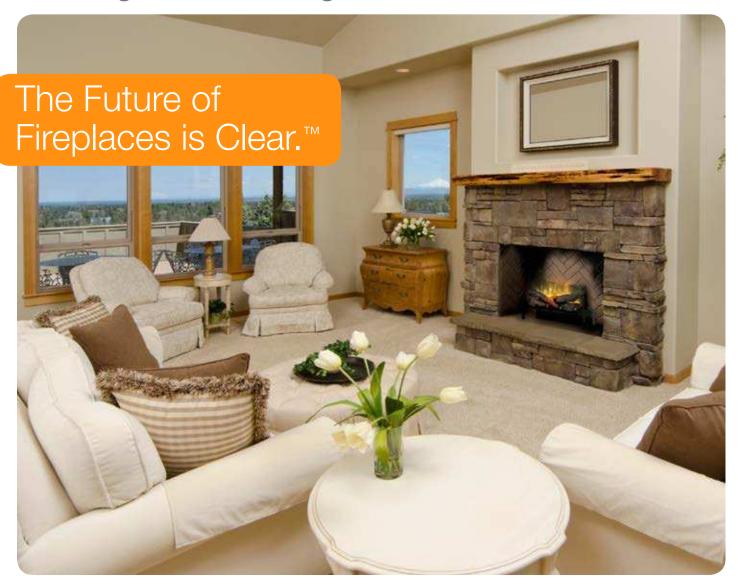

**Revillusion**<sup>™</sup> 20" Plug-in Electric Log Set

RLG20

More than the addition of new features, Revillusion is a completely new way of looking at fireplaces. Gaze through the lifelike flames to the back of the firebox, revealing the natural character that gives a wood-burning fireplace its charm. Enjoy the look of a fireplace cut straight from the pages of a magazine by choosing Revillusion; clearly a better fireplace.

## **Dimplex**<sup>®</sup>