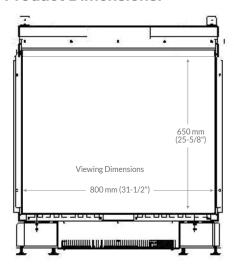

#### **Dimensions:**

Outside dimensions WxHxD: 35" x 37" x 20-3/8" 887mm x 940mm x 518mm

Viewing dimensions WxH: 31-1/2" x 25-5/8" 800mm x 650mm

#### **Product Dimensions:**