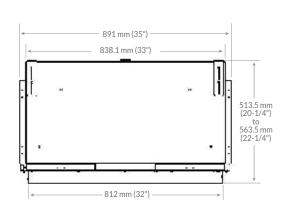

#### **Dimensions:**

Outside dimensions WxHxD: 35" x 37" x 20-3/8" 887mm x 940mm x 518mm

Viewing dimensions WxH: 31-1/2" x 25-5/8" 800mm x 650mm