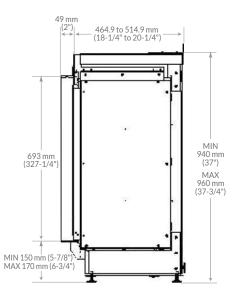

#### **Dimensions:**

Outside dimensions WxHxD: 35" x 37" x 20-3/8" 887mm x 940mm x 518mm

Viewing dimensions WxH: 31-1/2" x 25-5/8" 800mm x 650mm