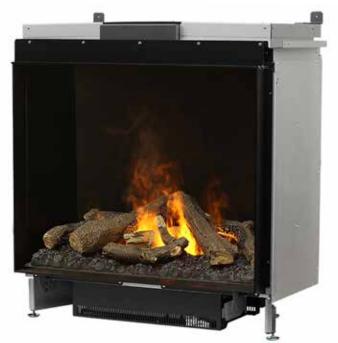

# Single-Sided Built-in Firebox

#### Logs

Realistic charred log set to maximize the illusion of depth and the appearance of burning firewood. Combine with loose embers for a custom display.

#### **Light Module**

Provides a pulsating burn on logs for a truly lifelike effect.

#### **Sound Module**

Provides the soothing sounds of fire crackling.

#### Rear Wall Steel

Provides a solid dark interior finish.