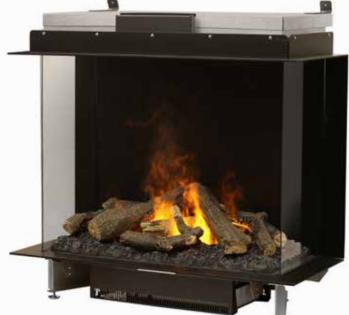

# e-MatriX Three-Sided Built-in Firebox

#### Logs

Realistic charred log set to maximize the illusion of depth and the appearance of burning firewood. Combine with loose embers for a custom display.