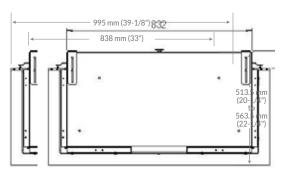

### **Dimensions:**

Outside dimensions WxHxD: 39-1/8" x 37" x 20-1/4" 995mm x 940mm x 513.5mm

Viewing dimensions WxHxD: 33-1/8" x 25-5/8" x 13-7/8" 843mm x 650mm x 351mm

49 mm