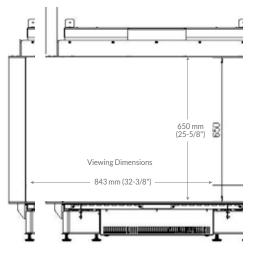

### **Dimensions:**

Outside dimensions WxHxD: 39-1/8" x 37" x 20-1/4" 995mm x 940mm x 513.5mm

Viewing dimensions WxHxD: 33-1/8" x 25-5/8" x 13-7/8" 843mm x 650mm x 351mm

49 mm