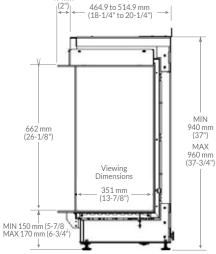

### **Dimensions:**

Outside dimensions WxHxD: 39-1/8" x 37" x 20-1/4" 995mm x 940mm x 513.5mm

Viewing dimensions WxHxD: 33-1/8" x 25-5/8" x 13-7/8" 843mm x 650mm x 351mm

49 mm