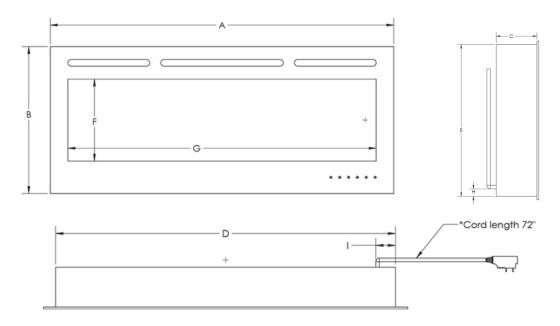

## Remote/control panel features: · 10 vibrant flame & ember bed colors · 5 selective dimmer options for flame · 7-1/2 hour auto off timer · 3 heat level options

| PRODUCT DIMENSIONS |                      |                    |                   |                      |                     |                |                     |                  |                   |
|--------------------|----------------------|--------------------|-------------------|----------------------|---------------------|----------------|---------------------|------------------|-------------------|
| Model<br>Number    | Α                    | В                  | С                 | D                    | E                   | F              | G                   | н                | ı                 |
| CEF-50B            | 50-7/16"<br>(1281mm) | 21-1/2"<br>(546mm) | 5-3/4"<br>(146mm) | 47-1/16"<br>(1195mm) | 20-9/16"<br>(522mm) | 12"<br>(305mm) | 45-1/4"<br>(1149mm) | 1-1/4"<br>(32mm) | 7-1/4"<br>(184MM) |