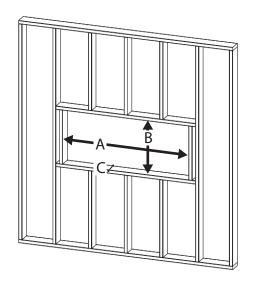

| Framing Hole Size |                  |                 |                |  |  |  |  |  |
|-------------------|------------------|-----------------|----------------|--|--|--|--|--|
| Model Number      | Α                | В               | С              |  |  |  |  |  |
| CEF-50B           | 47-1/4" (1200mm) | 20-1/2" (521mm) | 5-1/2" (140mm) |  |  |  |  |  |