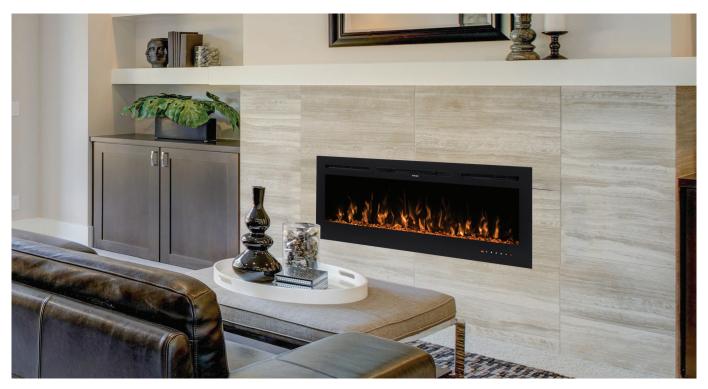

The Challenger Flush Mount Electric fireplace features a convenient 50" size. This Conventional designed electric fireplace features controlled RGB ember flame. Standard media includes glacier crystals.

A 5,000 BTU heater can be controlled with the touch screen located on the front panel or by the remote.

## Remote/control panel features: · 10 vibrant flame & ember bed colors · 5 selective dimmer options for flame · 7-1/2 hour auto off timer · 3 heat level options

| PRODUCT DIMENSIONS |                      |                    |                   |                      |                     |                |                     |                  |                   |
|--------------------|----------------------|--------------------|-------------------|----------------------|---------------------|----------------|---------------------|------------------|-------------------|
| Model<br>Number    | Α                    | В                  | С                 | D                    | E                   | F              | G                   | н                | ı                 |
| CEF-50B            | 50-7/16"<br>(1281mm) | 21-1/2"<br>(546mm) | 5-3/4"<br>(146mm) | 47-1/16"<br>(1195mm) | 20-9/16"<br>(522mm) | 12"<br>(305mm) | 45-1/4"<br>(1149mm) | 1-1/4"<br>(32mm) | 7-1/4"<br>(184MM) |