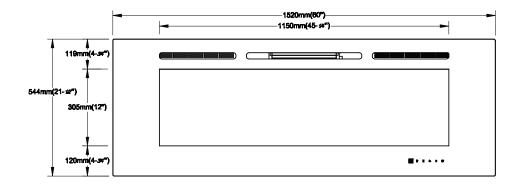

## Remote/control panel features: • 10 vibrant flame & ember bed colors · 5 selective dimmer options for flame · 7-1/2 hour auto off timer · 3 heat level options

| PRODUCT DIMENSIONS |                 |                    |                   |                     |                    |                |                     |                  |                   |
|--------------------|-----------------|--------------------|-------------------|---------------------|--------------------|----------------|---------------------|------------------|-------------------|
| Model<br>Number    | Α               | В                  | С                 | D                   | E                  | F              | G                   | н                | ı                 |
| CEF-60B            | 60"<br>(1520mm) | 21-1/2"<br>(544mm) | 5-1/2"<br>(140mm) | 46-3/4"<br>(1195mm) | 20-1/2"<br>(521mm) | 12"<br>(305mm) | 45-1/4"<br>(1149mm) | 1-1/4"<br>(32mm) | 7-1/4"<br>(184MM) |