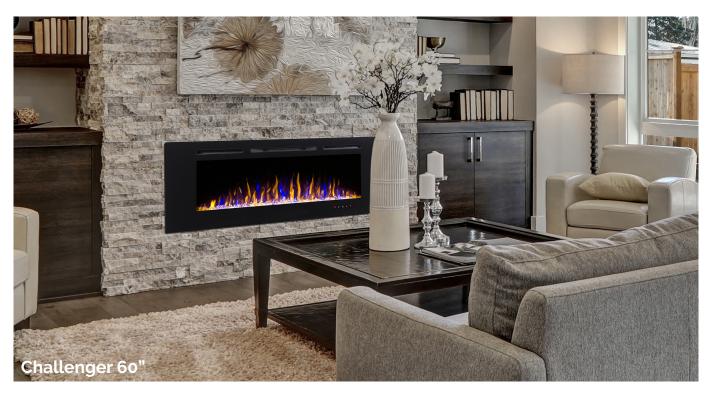

## MODERN FLAMES Challenger Flush Mount Electric fireplace

The Challenger Flush Mount Electric fireplace features a convenient 60" size. This Conventional designed electric fireplace features controlled RGB ember flame. Standard media includes glacier crystals.

A 5,000 BTU heater can be controlled with the touch screen located on the front panel or by the remote.

## Remote/control panel features: • 10 vibrant flame & ember bed colors · 5 selective dimmer options for flame · 7-1/2 hour auto off timer · 3 heat level options

| PRODUCT DIMENSIONS |                 |                    |                   |                     |                    |                |                     |                  |                   |
|--------------------|-----------------|--------------------|-------------------|---------------------|--------------------|----------------|---------------------|------------------|-------------------|
| Model<br>Number    | Α               | В                  | С                 | D                   | E                  | F              | G                   | н                | ı                 |
| CEF-60B            | 60"<br>(1520mm) | 21-1/2"<br>(544mm) | 5-1/2"<br>(140mm) | 46-3/4"<br>(1195mm) | 20-1/2"<br>(521mm) | 12"<br>(305mm) | 45-1/4"<br>(1149mm) | 1-1/4"<br>(32mm) | 7-1/4"<br>(184MM) |