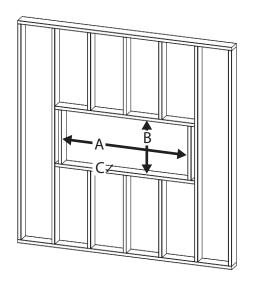

| Framing Hole Size |                  |                 |                |  |  |  |  |  |
|-------------------|------------------|-----------------|----------------|--|--|--|--|--|
| Model Number      | Α                | В               | С              |  |  |  |  |  |
| CEF-60B           | 47-1/4" (1200mm) | 20-1/2" (521mm) | 5-1/2" (140mm) |  |  |  |  |  |