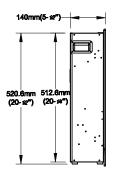

## Remote/control panel features: • 10 vibrant flame & ember bed colors · 5 selective dimmer options for flame · 7-1/2 hour auto off timer · 3 heat level options

| PRODUCT DIMENSIONS |                 |                    |                   |                     |                    |                |                     |                  |                   |
|--------------------|-----------------|--------------------|-------------------|---------------------|--------------------|----------------|---------------------|------------------|-------------------|
| Model<br>Number    | Α               | В                  | С                 | D                   | E                  | F              | G                   | н                | ı                 |
| CEF-60B            | 60"<br>(1520mm) | 21-1/2"<br>(544mm) | 5-1/2"<br>(140mm) | 46-3/4"<br>(1195mm) | 20-1/2"<br>(521mm) | 12"<br>(305mm) | 45-1/4"<br>(1149mm) | 1-1/4"<br>(32mm) | 7-1/4"<br>(184MM) |