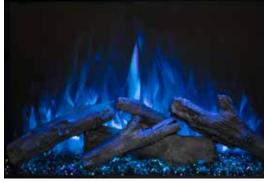

Full Color Spectrum Lighting for Flames, Ember Bed & Downlighting

**Touch Button Control Panel** 

Flame & Ember Bed Colors Controlled Independently

Blue Flames - Logs on

Blue Flames - Logs off

Orange Flames - Logs on

Orange Flames - Logs off

Red Flames - Logs on

Red Flames - Logs off