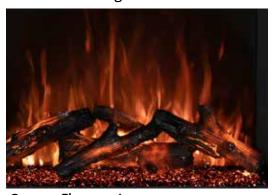

Full Color Spectrum Lighting for Flames, Ember Bed & Downlighting

**Touch Button Control Panel** 

Flame & Ember Bed Colors Controlled Independently

Blue Flames - Logs on

Blue Flames - Logs off

Orange Flames - Logs on

Orange Flames - Logs off

Red Flames - Logs on

Red Flames - Logs off