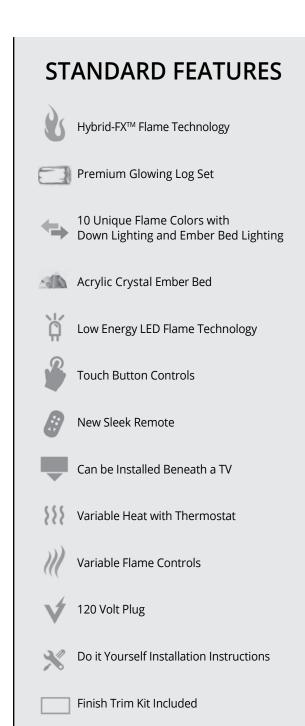

#### Independent Flame & Ember Bed Color Combinations

The 6 button control panel is located at the top right on fireplace and includes a digital readout thermostat. From right to left, button #1 turns the fireplace on or off. Button #2 controls ember bed lights. #3 controls the flame colors. Button #4 turns the heater on or off. Button #5 controls timer setting to turn off fireplace at selected time, and button #6 adjusts the desired heater temperature. REMOTE CONTROL INCLUDED: Separate controls for on/off variable heat and variable flame with independent flame and ember bed variable colors.

Full Color Spectrum Lighting for Flames, Ember Bed & Downlighting

**Touch Button Control Panel** 

Flame & Ember Bed Colors Controlled Independently

Blue Flames - Logs on

Blue Flames - Logs off

Orange Flames - Logs on

Orange Flames - Logs off

Red Flames - Logs on

Red Flames - Logs off