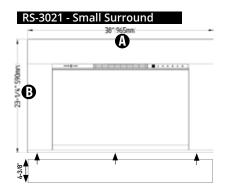

| Λ             | /lodel | Α   | В       | Width | Part Number             |
|---------------|--------|-----|---------|-------|-------------------------|
| SURROUND K    | S-3021 | 38" | 23-1/4" | 5"    | TK-RS30-3824 - Surround |
|               | S-3021 | 38" | 27-5/8" | 5"    | with Bottom Riser       |
| ARGE SURROUND | S-3021 | 44" | 26-1/4" | 8"    | TK-RS30-4427 - Surround |
| LARGE SU      | S-3021 | 44" | 33-5/8" | 8"    | with Bottom Riser       |