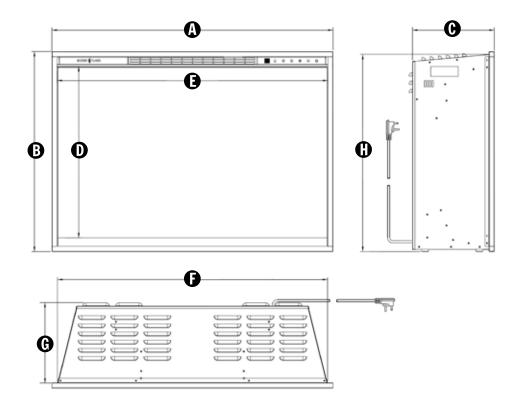

### Dimension Insert Surrounds Spec

| RS Model<br># of Fireplace | Trim Width  | Α              | В              | С             | D              |
|----------------------------|-------------|----------------|----------------|---------------|----------------|
| RS-2621                    | <b>5/8"</b> | <b>24"</b>     | <b>18-7/8"</b> | <b>9-7/8"</b> | <b>15-3/8"</b> |
|                            | (16mm)      | (610mm)        | (480mm)        | (250mm)       | (390mm)        |
| RS-3021                    | <b>5/8"</b> | <b>29-1/4"</b> | 18-7/8"        | <b>9-7/8"</b> | <b>15-3/8"</b> |
|                            | (16mm)      | (743mm)        | (480mm)        | (250mm)       | (390mm)        |
| RS-3626                    | <b>5/8"</b> | <b>33-3/4"</b> | <b>24"</b>     | <b>9-7/8"</b> | <b>20-1/2"</b> |
|                            | (16mm)      | (857mm)        | (610mm)        | (250mm)       | (521mm)        |

| RS Model<br># of Fireplace | E                     | F                     | G                        | н                         | Existing Fireplace Minimum Opening (W x H x D)                       |
|----------------------------|-----------------------|-----------------------|--------------------------|---------------------------|----------------------------------------------------------------------|
| RS-2621                    | <b>22-3/4"</b>        | <b>22-3/4"</b>        | <b>9-1/4"</b>            | <b>18-1/2"</b>            | 23" (584mm) x 18-3/4" (477mm)                                        |
|                            | (578mm)               | (578mm                | (234mm)                  | (470mm)                   | x 10" (254mm)                                                        |
| RS-3021                    | <b>28"</b><br>(710mm) | <b>28"</b><br>(710mm) | <b>9-1/4"</b><br>(234mm) | <b>18-1/2"</b><br>(470mm) | <b>28-1/4"</b> (718mm) x <b>18-3/4"</b> (477mm) x <b>10"</b> (254mm) |
| RS-3626                    | <b>32-3/8"</b>        | <b>32-3/8"</b>        | <b>9-1/4"</b>            | 23-5/8"                   | 32-5/8" (829mm) x 23-7/8" (607mm)                                    |
|                            | (824mm)               | (824mm)               | (234mm)                  | (600mm)                   | x 10" (254mm)                                                        |

\*5/8" & 1-5/8" trim included in box for built-in installations