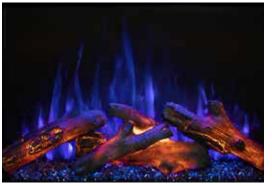

Full Color Spectrum Lighting for Flames, Ember Bed & Downlighting

**Touch Button Control Panel** 

Flame & Ember Bed Colors Controlled Independently

Blue Flames - Logs on

Blue Flames - Logs off

Orange Flames - Logs on

Orange Flames - Logs off

Red Flames - Logs on

Red Flames - Logs off