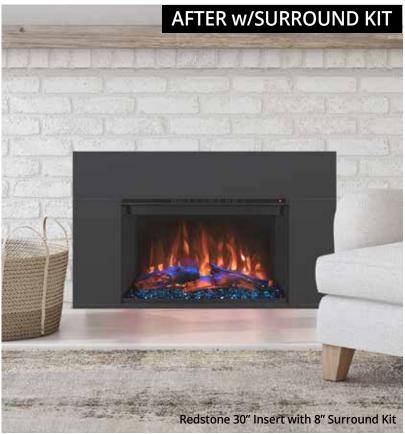

#### **Insert Electric Fireplace**

Update your old fireplace with this premium electric fireplace insert. With efficient heat and beautiful, life-like flames, designed as an alternative to a wood-burning fireplace and provides a beautiful and affordable substitute. The insert can provide supplemental zone heating up to 500 square feet and can be used with or without heat for year-round enjoyment. These inserts don't require building a fire, and are even easier to start and maintain. Insert surround kits are available in 4", 5", 6" & 8" pieces to customize your existing fireplace with a Redstone model with a classic clean-look, Insert surround sets are for 26", 30" & 36" models only. Designed to fit into most existing wood burning fireplaces.

#### Optional Insert Surrounds Specs

|                | Model    | Α       | В       | Width | Part Number             |
|----------------|----------|---------|---------|-------|-------------------------|
| SMALL SURROUND | RS-2621  | 32-3/4" | 23-1/4" | 5"    | TK-RS26-3324 - Surround |
| SMALL SU       | RS-2621  | 32-3/4" | 27-5/8" | 5"    | with Bottom Riser       |
| DUND           | RS-2621  | 36-3/4" | 25-1/4" | 7"    | TK-RS26-3726 - Surround |
| SURRC          | 113 2021 | 30 3/4  | 25 174  |       | TR R320 3720 Surround   |
| LARGE SURROUND | RS-2621  | 36-3/4" | 31-5/8" | 7"    | with Bottom Riser       |

| Λ             | /lodel | Α   | В       | Width | Part Number             |
|---------------|--------|-----|---------|-------|-------------------------|
| SURROUND K    | S-3021 | 38" | 23-1/4" | 5"    | TK-RS30-3824 - Surround |
|               | S-3021 | 38" | 27-5/8" | 5"    | with Bottom Riser       |
| ARGE SURROUND | S-3021 | 44" | 26-1/4" | 8"    | TK-RS30-4427 - Surround |
| LARGE SU      | S-3021 | 44" | 33-5/8" | 8"    | with Bottom Riser       |

|                | Model   | Α       | В       | Width | Part Number             |
|----------------|---------|---------|---------|-------|-------------------------|
| RROUND         | RS-3626 | 40-1/2" | 27-3/8" | 4"    | TK-RS36-4128 - Surround |
| SMALL SURROUND | RS-3626 | 40-1/2" | 30-3/4" | 4"    | with Bottom Riser       |
| LARGE SURROUND | RS-3626 | 44-1/2" | 29-3/8" | 6"    | TK-RS36-4530 - Surround |
| LARGE SU       | RS-3626 | 44-1/2" | 34-3/4" | 6"    | with Bottom Riser       |