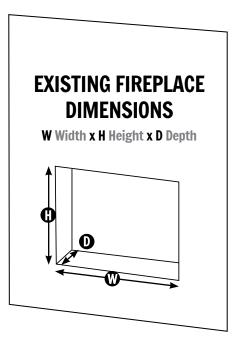

| RS Model<br># of Fireplace | E                     | F                     | G                        | н                         | Existing Fireplace Minimum Opening (W x H x D)                       |
|----------------------------|-----------------------|-----------------------|--------------------------|---------------------------|----------------------------------------------------------------------|
| RS-2621                    | <b>22-3/4"</b>        | <b>22-3/4"</b>        | <b>9-1/4"</b>            | <b>18-1/2"</b>            | 23" (584mm) x 18-3/4" (477mm)                                        |
|                            | (578mm)               | (578mm                | (234mm)                  | (470mm)                   | x 10" (254mm)                                                        |
| RS-3021                    | <b>28"</b><br>(710mm) | <b>28"</b><br>(710mm) | <b>9-1/4"</b><br>(234mm) | <b>18-1/2"</b><br>(470mm) | <b>28-1/4"</b> (718mm) x <b>18-3/4"</b> (477mm) x <b>10"</b> (254mm) |
| RS-3626                    | <b>32-3/8"</b>        | <b>32-3/8"</b>        | <b>9-1/4"</b>            | 23-5/8"                   | 32-5/8" (829mm) x 23-7/8" (607mm)                                    |
|                            | (824mm)               | (824mm)               | (234mm)                  | (600mm)                   | x 10" (254mm)                                                        |