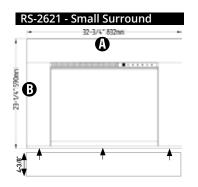

#### Optional Insert Surrounds Specs

|                | Model    | Α       | В       | Width | Part Number             |
|----------------|----------|---------|---------|-------|-------------------------|
| SMALL SURROUND | RS-2621  | 32-3/4" | 23-1/4" | 5"    | TK-RS26-3324 - Surround |
| SMALL SU       | RS-2621  | 32-3/4" | 27-5/8" | 5"    | with Bottom Riser       |
| DUND           | RS-2621  | 36-3/4" | 25-1/4" | 7"    | TK-RS26-3726 - Surround |
| SURRC          | 113 2021 | 30 3/4  | 25 174  |       | TR R320 3720 Surround   |
| LARGE SURROUND | RS-2621  | 36-3/4" | 31-5/8" | 7"    | with Bottom Riser       |