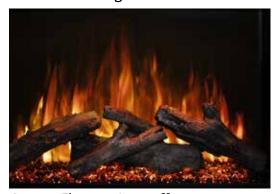

Full Color Spectrum Lighting for Flames, Ember Bed & Downlighting

**Touch Button Control Panel** 

Flame & Ember Bed Colors Controlled Independently

Blue Flames - Logs on

Blue Flames - Logs off

Orange Flames - Logs on

Orange Flames - Logs off

Red Flames - Logs on

Red Flames - Logs off