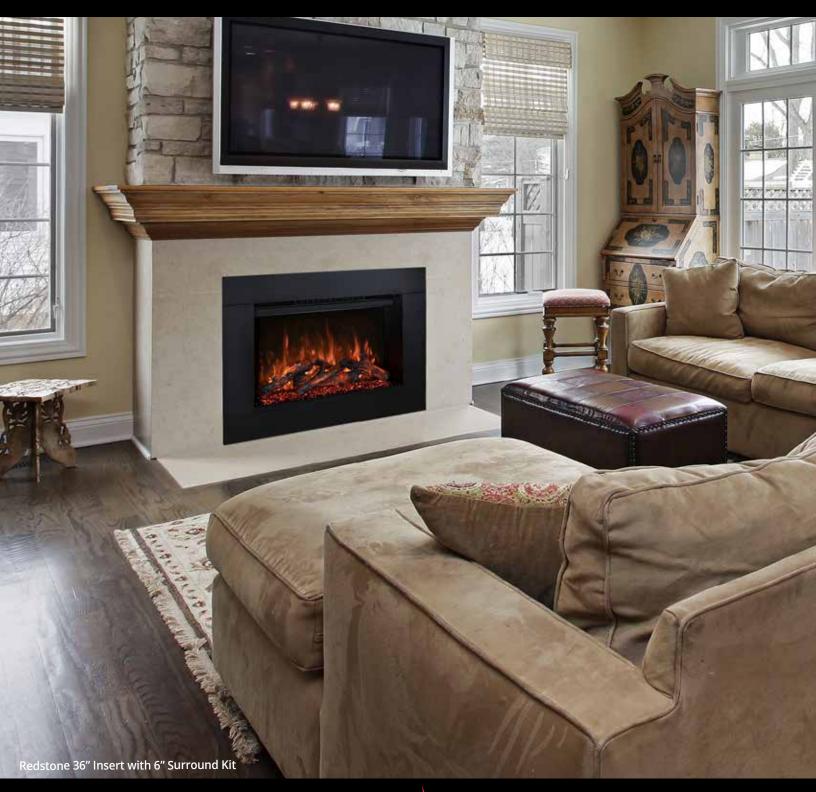

#### **Insert Electric Fireplace**

Update your old fireplace with this premium electric fireplace insert. With efficient heat and beautiful, life-like flames, designed as an alternative to a wood-burning fireplace and provides a beautiful and affordable substitute. The insert can provide supplemental zone heating up to 500 square feet and can be used with or without heat for year-round enjoyment. These inserts don't require building a fire, and are even easier to start and maintain. Insert surround kits are available in 4", 5", 6" & 8" pieces to customize your existing fireplace with a Redstone model with a classic clean-look, Insert surround sets are for 26", 30" & 36" models only. Designed to fit into most existing wood burning fireplaces.