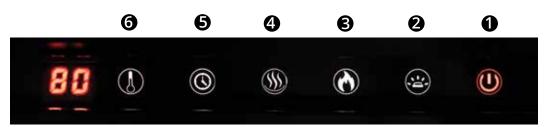

#### Independent Flame & Ember Bed Color Combinations

The 6 button control panel is located at the top right on fireplace and includes a digital readout thermostat. From right to left, button #1 turns the fireplace on or off. Button #2 controls ember bed lights. #3 controls the flame colors. Button #4 turns the heater on or off. Button #5 controls timer setting to turn off fireplace at selected time, and button #6 adjusts the desired heater temperature. REMOTE CONTROL INCLUDED: Separate controls for on/off variable heat and variable flame with independent flame and ember bed variable colors.

Full Color Spectrum Lighting for Flames, Ember Bed & Downlighting

**Touch Button Control Panel** 

Flame & Ember Bed Colors Controlled Independently

Blue Flames - Logs on

Blue Flames - Logs off

Orange Flames - Logs on

Orange Flames - Logs off

Red Flames - Logs on

Red Flames - Logs off