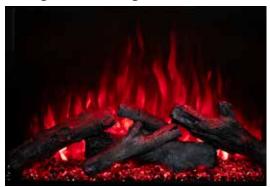

Full Color Spectrum Lighting for Flames, Ember Bed & Downlighting

**Touch Button Control Panel** 

Flame & Ember Bed Colors Controlled Independently

Blue Flames - Logs on

Blue Flames - Logs off

Orange Flames - Logs on

Orange Flames - Logs off

Red Flames - Logs on

Red Flames - Logs off