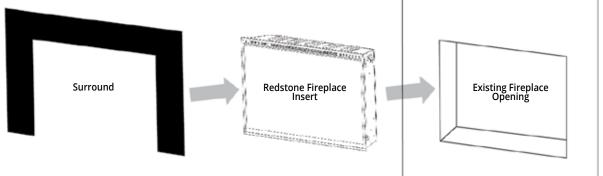

#### **Insert Electric Fireplace**

Update your old fireplace with this premium electric fireplace insert. With efficient heat and beautiful, life-like flames, designed as an alternative to a wood-burning fireplace and provides a beautiful and affordable substitute. The insert can provide supplemental zone heating up to 500 square feet and can be used with or without heat for year-round enjoyment. These inserts don't require building a fire, and are even easier to start and maintain. Insert surround kits are available in 4", 5", 6" & 8" pieces to customize your existing fireplace with a Redstone model with a classic clean-look, Insert surround sets are for 26", 30" & 36" models only. Designed to fit into most existing wood burning fireplaces.