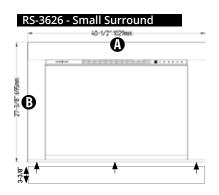

|                | Model   | Α       | В       | Width | Part Number             |
|----------------|---------|---------|---------|-------|-------------------------|
| RROUND         | RS-3626 | 40-1/2" | 27-3/8" | 4"    | TK-RS36-4128 - Surround |
| SMALL SURROUND | RS-3626 | 40-1/2" | 30-3/4" | 4"    | with Bottom Riser       |
| LARGE SURROUND | RS-3626 | 44-1/2" | 29-3/8" | 6"    | TK-RS36-4530 - Surround |
| LARGE SU       | RS-3626 | 44-1/2" | 34-3/4" | 6"    | with Bottom Riser       |