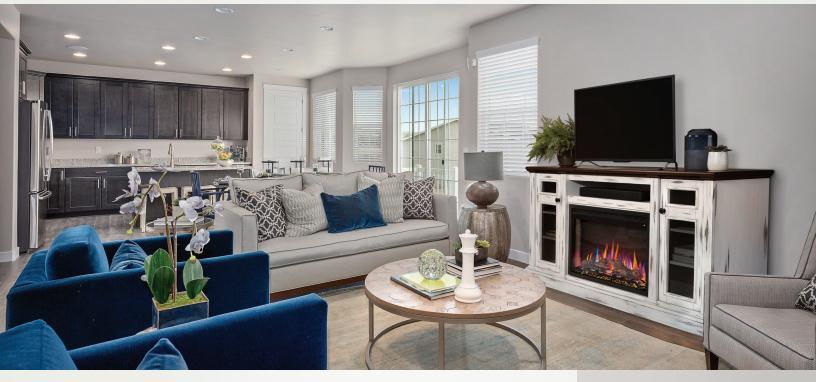

# **CHARLOTTE**

#### NEFP30-3820AW - ESSENTIAL SERIES MANTEL PACKAGES

#### UP TO 5,000 BTU'S • 1,465 WATTS • TRADITIONAL FARMHOUSE DESIGN

- 35" H X 68" W X 19" D
- Complete with Cineview<sup>™</sup> 30 Electric Firebox NEFB30H
  - » Warms up to 400 sq. ft.
  - » 120 V / 1,465 Watts
  - » Eco mode: Heater at half heat consuming half the energy
  - » Boost mode: Heater at maximum heat with increased blower speed
  - » Burnt oak log set and Black crystal media included
  - » Multiple accessories included
  - » Adjustable flame speed and brightness
  - » Touch control panel with premium display
- Top and bottom molding with a whitewashed base
- Electronic media compartment with wire management system
- Soft closing doors with decorative metal door handles
- Ships in two boxes (NEFB30H and NEFE30-3820AW)