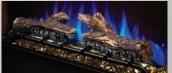

## FEATURES

- BURNT OAK LOGSET AND BLACK CRYSTAL MEDIA
- MULTIPLE ACCESSORIES INCLUDED
- ECO MODE: HEATER AT HALF HEAT CONSUMING HALF THE ENERGY
- BOOST MODE: HEATER AT MAXIMUM HEAT WITH INCREASED
  BLOWER SPEED
- Warms up to 400 sq. ft.
- 120 V / 1,500 Watts
- Up to 5,000 BTU's
- Multi-color flame options: blue, orange and combined
- 7 ember bed color options
- Adjustable flame speed and brightness
- Touch control panel with premium display
- Optional 3/4 pieces trim kits available

## OPTIONS / ACCESSORIES

BURNT OAK LOGSET AND CRYSTAL MEDIA

FLAME COLOR OPTIONS

**REMOTE CONTROL**