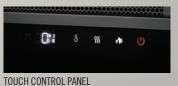

## FEATURES

- BURNT OAK LOGSET AND BLACK CRYSTAL MEDIA
- MULTIPLE ACCESSORIES INCLUDED
- ECO MODE: HEATER AT HALF HEAT CONSUMING HALF THE ENERGY
- BOOST MODE: HEATER AT MAXIMUM HEAT WITH INCREASED
  BLOWER SPEED
- Warms up to 400 sq. ft.
- 120 V / 1,500 Watts
- Up to 5,000 BTU's
- Multi-color flame options: blue, orange and combined
- 7 ember bed color options
- Adjustable flame speed and brightness
- Touch control panel with premium display
- Optional 3/4 pieces trim kits available