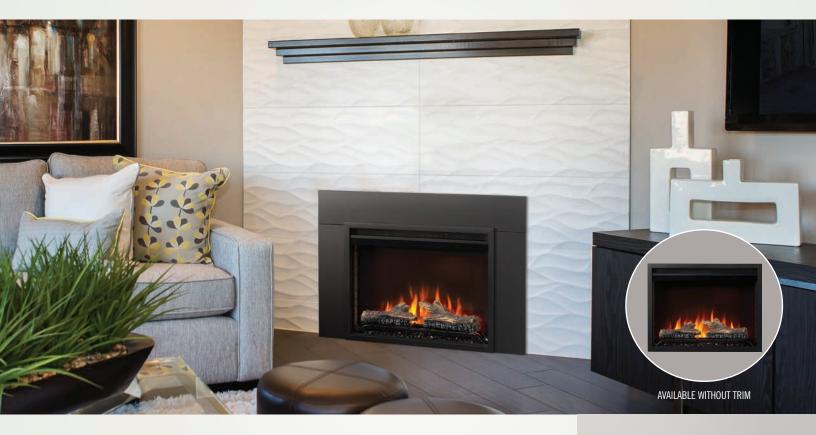

## **CINEVIEW 26** NEFB26H – 26" ELECTRIC INSERT

## FEATURES

- BURNT OAK LOGSET AND BLACK CRYSTAL MEDIA
- MULTIPLE ACCESSORIES INCLUDED
- ECO MODE: HEATER AT HALF HEAT CONSUMING HALF THE ENERGY
- BOOST MODE: HEATER AT MAXIMUM HEAT WITH INCREASED
  BLOWER SPEED
- Warms up to 400 sq. ft.
- 120 V / 1,500 Watts
- Up to 5,000 BTU's
- Multi-color flame options: blue, orange and combined
- 7 ember bed color options
- Adjustable flame speed and brightness
- Touch control panel with premium display
- Optional 3/4 pieces trim kits available