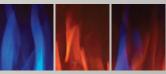

## FEATURES

- BURNT OAK LOGSET AND BLACK CRYSTAL MEDIA
- MULTIPLE ACCESSORIES INCLUDED
- ECO MODE: HEATER AT HALF HEAT CONSUMING HALF THE ENERGY
- BOOST MODE: HEATER AT MAXIMUM HEAT WITH INCREASED
  BLOWER SPEED
- Warms up to 400 sq. ft.
- 120 V / 1,500 Watts
- Up to 5,000 BTU's
- Multi-color flame options: blue, orange and combined
- 7 ember bed color options
- Adjustable flame speed and brightness
- Touch control panel with premium display
- Optional 3/4 pieces trim kits available

## OPTIONS / ACCESSORIES

BURNT OAK LOGSET AND CRYSTAL MEDIA

FLAME COLOR OPTIONS

**REMOTE CONTROL**