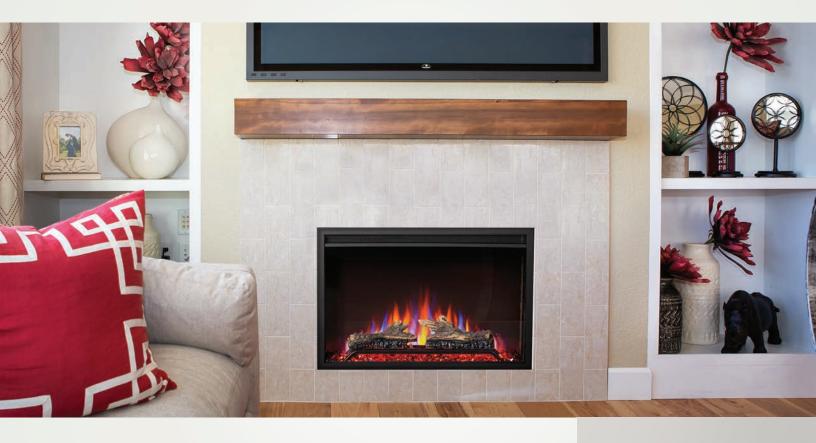

## **CINEVIEW 30** NEFB30H - 30" ELECTRIC INSERT

## **FEATURES**

- BURNT OAK LOGSET AND BLACK CRYSTAL MEDIA
- **MULTIPLE ACCESSORIES INCLUDED**
- ECO MODE: HEATER AT HALF HEAT CONSUMING HALF THE ENERGY
- **BOOST MODE: HEATER AT MAXIMUM HEAT WITH INCREASED BLOWER SPEED**
- Warms up to 400 sq. ft.
- 120 V / 1,500 Watts
- Up to 5,000 BTU's
- Multi-color flame options: blue, orange and combined
- 7 ember bed color options
- Adjustable flame speed and brightness
- Touch control panel with premium display
- Optional 3/4 pieces trim kits available