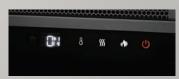

## **FEATURES**

- BURNT OAK LOGSET AND BLACK CRYSTAL MEDIA
- **MULTIPLE ACCESSORIES INCLUDED**
- ECO MODE: HEATER AT HALF HEAT CONSUMING HALF THE ENERGY
- **BOOST MODE: HEATER AT MAXIMUM HEAT WITH INCREASED BLOWER SPEED**
- Warms up to 400 sq. ft.
- 120 V / 1,500 Watts
- Up to 5,000 BTU's
- Multi-color flame options: blue, orange and combined
- 7 ember bed color options
- Adjustable flame speed and brightness
- Touch control panel with premium display
- Optional 3/4 pieces trim kits available

**BURNT OAK LOGSET AND CRYSTAL MEDIA** 

FLAME COLOR OPTIONS

TOUCH CONTROL PANEL

REMOTE CONTROL