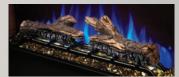

## **FEATURES**

- BURNT OAK LOGSET AND BLACK CRYSTAL MEDIA
- **MULTIPLE ACCESSORIES INCLUDED**
- ECO MODE: HEATER AT HALF HEAT CONSUMING HALF THE ENERGY
- **BOOST MODE: HEATER AT MAXIMUM HEAT WITH INCREASED BLOWER SPEED**
- Warms up to 400 sq. ft.
- 120 V / 1,500 Watts
- Up to 5,000 BTU's
- Multi-color flame options: blue, orange and combined
- 7 ember bed color options
- Adjustable flame speed and brightness
- Touch control panel with premium display
- Optional 3/4 pieces trim kits available

**BURNT OAK LOGSET AND CRYSTAL MEDIA** 

FLAME COLOR OPTIONS

TOUCH CONTROL PANEL

REMOTE CONTROL