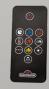

## FEATURES

- 17"H X 36"W X 5 1/2"D
- UP TO 5,000 BTU'S
- 1,465 WATTS
- HIGH INTENSITY LED LIGHTS WITH SOFT START & STOP
- SIMPLY PLUGS INTO 120V OUTLET OR CAN BE BE HARD WIRED
- Can be fully recessed into the wall for a flush appearance or easily hang on the wall with the built-in mounting bracket
- Features the option of both blue or orange flame, or a combination of both
- Includes crystal media ember bed with two optional log sets available
- Convenient remote control (controls flame intensity, flame color option, blower, heat output and timer)

## OPTIONS / ACCESSORIES

FRONT TOUCH SCREEN PANEL

REMOTE CONTROL