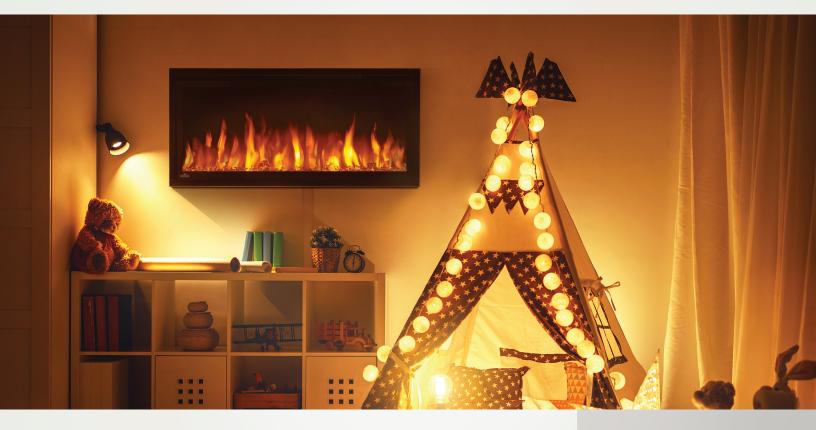

## ENTICE<sup>TM</sup> 36 NEFL36CFH – WALL HANGING ELECTRIC FIREPLACE

## FEATURES

- 17"H X 36"W X 5 1/2"D
- UP TO 5,000 BTU'S
- 1,465 WATTS
- HIGH INTENSITY LED LIGHTS WITH SOFT START & STOP
- SIMPLY PLUGS INTO 120V OUTLET OR CAN BE BE HARD WIRED
- Can be fully recessed into the wall for a flush appearance or easily hang on the wall with the built-in mounting bracket
- Features the option of both blue or orange flame, or a combination of both
- Includes crystal media ember bed with two optional log sets available
- Convenient remote control (controls flame intensity, flame color option, blower, heat output and timer)