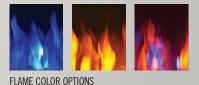

## FEATURES

- 17"H X 36"W X 5 1/2"D
- UP TO 5,000 BTU'S
- 1,465 WATTS
- HIGH INTENSITY LED LIGHTS WITH SOFT START & STOP
- SIMPLY PLUGS INTO 120V OUTLET OR CAN BE BE HARD WIRED
- Can be fully recessed into the wall for a flush appearance or easily hang on the wall with the built-in mounting bracket
- Features the option of both blue or orange flame, or a combination of both
- Includes crystal media ember bed with two optional log sets available
- Convenient remote control (controls flame intensity, flame color option, blower, heat output and timer)