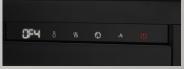

## ENTICE<sup>TM</sup> 36 NEFL36CFH – WALL HANGING ELECTRIC FIREPLACE





## FEATURES

- 17"H X 36"W X 5 1/2"D
- UP TO 5,000 BTU'S
- 1,465 WATTS
- HIGH INTENSITY LED LIGHTS WITH SOFT START & STOP
- SIMPLY PLUGS INTO 120V OUTLET OR CAN BE BE HARD WIRED
- Can be fully recessed into the wall for a flush appearance or easily hang on the wall with the built-in mounting bracket
- Features the option of both blue or orange flame, or a combination of both
- Includes crystal media ember bed with two optional log sets available
- Convenient remote control (controls flame intensity, flame color option, blower, heat output and timer)

## OPTIONS / ACCESSORIES









FRONT TOUCH SCREEN PANEL



REMOTE CONTROL