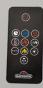

## **FEATURES**

- 17"H X 50"W X 5 1/2"D
- UP TO 5,000 BTU'S
- 1,465 WATTS
- HIGH INTENSITY LED LIGHTS WITH SOFT START & STOP
- SIMPLY PLUGS INTO 120V OUTLET OR CAN BE BE HARD WIRED
- Can be fully recessed into the wall for a flush appearance or easily hang on the wall with the built-in mounting bracket
- Features the option of both blue or orange flame, or a combination of both
- Includes crystal media ember bed with two optional log sets available
- Convenient remote control (controls flame intensity, flame color option, blower, heat output and timer)

## OPTIONS /

FLAME COLOR OPTIONS

OPTIONAL LOG SETS

FRONT TOUCH SCREEN PANEL

REMOTE CONTROL