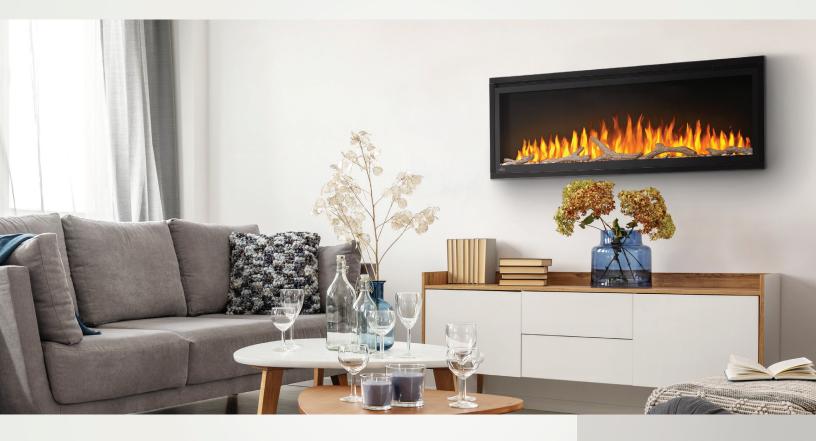

## ENTICE™ 50

## NEFL50CFH - WALL HANGING ELECTRIC FIREPLACE

## **FEATURES**

- 17"H X 50"W X 5 1/2"D
- UP TO 5,000 BTU'S
- 1,465 WATTS
- HIGH INTENSITY LED LIGHTS WITH SOFT START & STOP
- SIMPLY PLUGS INTO 120V OUTLET OR CAN BE BE HARD WIRED
- Can be fully recessed into the wall for a flush appearance or easily hang on the wall with the built-in mounting bracket
- Features the option of both blue or orange flame, or a combination of both
- Includes crystal media ember bed with two optional log sets available
- Convenient remote control (controls flame intensity, flame color option, blower, heat output and timer)