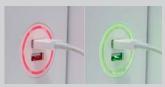

## FEATURES

- 59 1/8" W X 20 5/16" H X 11" D
- 59" WIDE CONTEMPORARY DESIGNED WOOD SURROUND
- 2 USB 2.0 INPUTS WITH CHARGING STATUS COLOR INDICATION
- Simply plug-in 120V
- Four flame color settings with brightness adjustment options
- Ember bed in 6 color settings including cycle & fade in and fade out
- 9 different timer settings from 30 minutes up to 8 hours
- All season usage: flames operate with or without heat
- Disable heat function as child safety feature
- Touch control panel and multi-function remote standard
- Thermostatic contol
- Up to 5,000 BTU's & 1500 Watts

## FFATUPES

DOUBLE USB 2.0 CHARGING PORTS

BIRCH LOGSET & CRYSTAL MEDIA SET

ACCENT SHELF LIGHT WITH BRIGHTNESS SETTINGS

OUCH SCREEN

napoleon.com