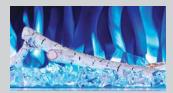

## FEATURES

- 59 1/8" W X 20 5/16" H X 11" D
- 59" WIDE CONTEMPORARY DESIGNED WOOD SURROUND
- 2 USB 2.0 INPUTS WITH CHARGING STATUS COLOR INDICATION
- Simply plug-in 120V
- Four flame color settings with brightness adjustment options
- Ember bed in 6 color settings including cycle & fade in and fade out
- 9 different timer settings from 30 minutes up to 8 hours
- All season usage: flames operate with or without heat
- Disable heat function as child safety feature
- Touch control panel and multi-function remote standard
- Thermostatic contol
- Up to 5,000 BTU's & 1500 Watts

## FFATUPES

DOUBLE USB 2.0 CHARGING PORTS

BIRCH LOGSET & CRYSTAL MEDIA SET

ACCENT SHELF LIGHT WITH BRIGHTNESS SETTINGS

OUCH SCREEN

napoleon.com