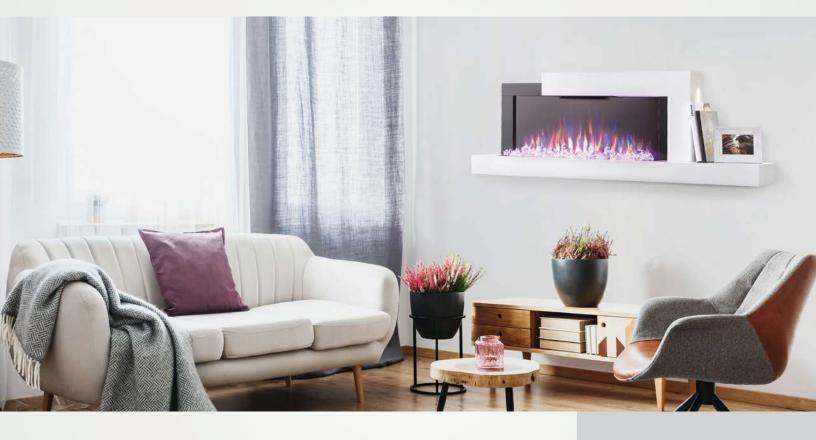

## STYLUS™ WALLMOUNT - CARA

## NEFP32-5019W - LINEAR ELECTRIC FIREPLACE WITH SHELF WHITE WOOD SURROUND

## FEATURES

- 59 1/8" W X 20 5/16" H X 11" D
- 59" WIDE CONTEMPORARY DESIGNED WOOD SURROUND
- 2 USB 2.0 INPUTS WITH CHARGING STATUS COLOR INDICATION
- Simply plug-in 120V
- Four flame color settings with brightness adjustment options
- Ember bed in 6 color settings including cycle & fade in and fade out
- 9 different timer settings from 30 minutes up to 8 hours
- All season usage: flames operate with or without heat
- Disable heat function as child safety feature
- Touch control panel and multi-function remote standard
- Thermostatic contol
- Up to 5,000 BTU's & 1500 Watts