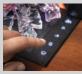

## FEATURES

- 53 1/8" W X 19 13/16" H X 10 1/4" D
- 53" WIDE BURNISHED WALNUT ENCASED SURROUND
- 2 USB 2.0 INPUTS WITH CHARGING STATUS COLOR INDICATION
- Simply plug-in 120V
- Four flame color settings with brightness adjustment options
- Ember bed in 6 color settings including cycle & fade in and fade out
- 9 different timer settings from 30 minutes up to 8 hours
- All season usage: flames operate with or without heat
- Disable heat function as child safety feature
- Touch control panel and multi-function remote standard
- Thermostatic contol
- Up to 5,000 BTU's & 1500 Watts

## FEATURES

DOUBLE USB 2.0 CHARGING PORT

BIRCH LOGSET & CRYSTAL MEDIA SET

ACCENT SHELF LIGHT WITH BRIGHTNESS

OUCH SCREEN

napoleon.com