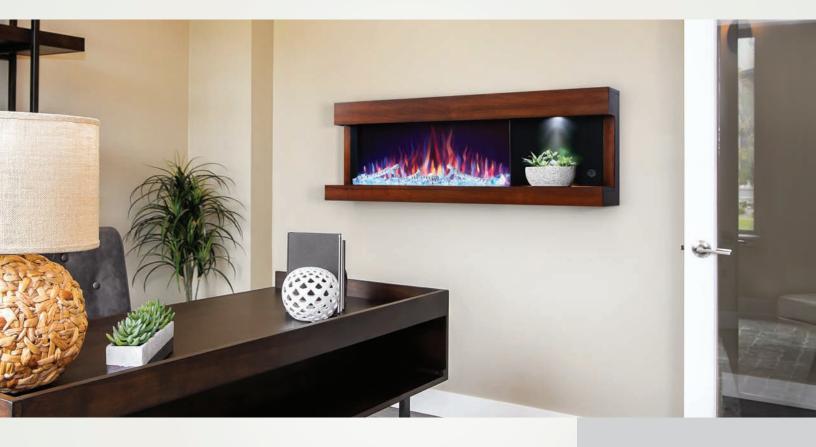

## STYLUS™ WALLMOUNT - STEINFELD

NEFP32-5320BW — ELECTRIC FIREPLACE WITH BURNISHED WALNUT WOOD SURROUND

## FEATURES

- 53 1/8" W X 19 13/16" H X 10 1/4" D
- 53" WIDE BURNISHED WALNUT ENCASED SURROUND
- 2 USB 2.0 INPUTS WITH CHARGING STATUS COLOR INDICATION
- Simply plug-in 120V
- Four flame color settings with brightness adjustment options
- Ember bed in 6 color settings including cycle & fade in and fade out
- 9 different timer settings from 30 minutes up to 8 hours
- All season usage: flames operate with or without heat
- Disable heat function as child safety feature
- Touch control panel and multi-function remote standard
- Thermostatic contol
- Up to 5,000 BTU's & 1500 Watts