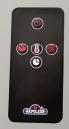

## UP TO 5,000 BTU'S • 1,500 WATTS • PLUG IN OR HARDWIRE 120V

- 13"h x 18"w x 13"d
- Five piece hand painted resin log set
- Easy to place into any existing fireplace
- High intensity LED lights provide an alluring flame show as well as realistic burning logs and glowing ember bed
- Flames are projected onto a nearby surface behind the log set
- Multi function remote allows you to turn the unit on and off, adjust the flame and heat output, turn the ember log light on and off, choose from 6 temperature settings and set a timer
- Can be plugged in or hardwired 120V

## OPTIONS / ACCESSORIES

5 PIECE HAND PAINTED LOG SET

REMOTE CONTROL