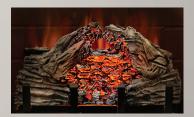

## UP TO 5,000 BTU'S • 1,500 WATTS • PLUG IN OR HARDWIRE 120V

- 13"h x 18"w x 13"d
- Five piece hand painted resin log set
- Easy to place into any existing fireplace
- High intensity LED lights provide an alluring flame show as well as realistic burning logs and glowing ember bed
- Flames are projected onto a nearby surface behind the log set
- Multi function remote allows you to turn the unit on and off, adjust the flame and heat output, turn the ember log light on and off, choose from 6 temperature settings and set a timer
- Can be plugged in or hardwired 120V

## OPTIONS / ACCESSORIES

5 PIECE HAND PAINTED LOG SET

REMOTE CONTROL