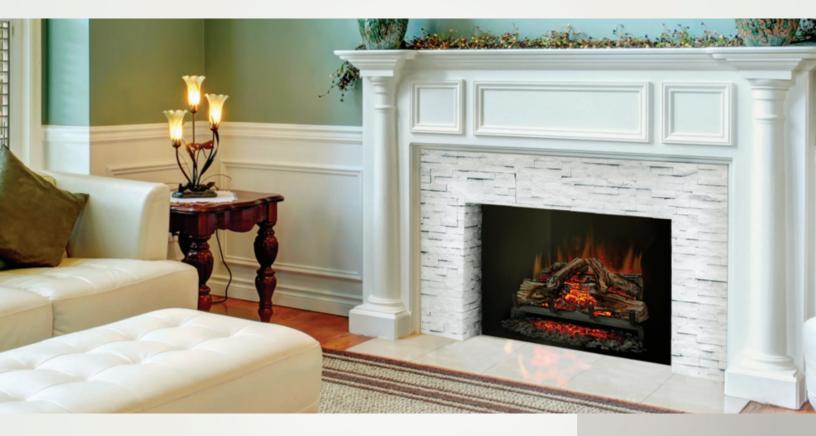

## $\frac{WOODLAND}{NEF124H} - \frac{1}{ELECTRIC} \log SET$

## UP TO 5,000 BTU'S • 1,500 WATTS • PLUG IN OR HARDWIRE 120V

- 14 1/16"h x 24"w x 14 1/16"d
- Five piece hand painted resin log set
- Easy to place into any existing fireplace
- High intensity LED lights provide an alluring flame show as well as realistic burning logs and glowing ember bed
- Flames are projected onto a nearby surface behind the log set
- Multi function remote allows you to turn the unit on and off, adjust the flame and heat output, turn the ember log light on and off, choose from 6 temperature settings and set a timer
- Can be plugged in or hardwired 120V