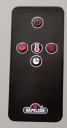

## $\frac{WOODLAND}{NEF124H} - \frac{1}{ELECTRIC} \log SET$





## FEATURES

## UP TO 5,000 BTU'S • 1,500 WATTS • PLUG IN OR HARDWIRE 120V

- 14 1/16"h x 24"w x 14 1/16"d
- Five piece hand painted resin log set
- Easy to place into any existing fireplace
- High intensity LED lights provide an alluring flame show as well as realistic burning logs and glowing ember bed
- Flames are projected onto a nearby surface behind the log set
- Multi function remote allows you to turn the unit on and off, adjust the flame and heat output, turn the ember log light on and off, choose from 6 temperature settings and set a timer
- Can be plugged in or hardwired 120V

## OPTIONS / ACCESSORIES



5 PIECE HAND PAINTED LOG SET



REMOTE CONTROL