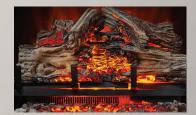

## $\frac{WOODLAND}{NEF124H} - \frac{1}{ELECTRIC} \log SET$





## FEATURES

## UP TO 5,000 BTU'S • 1,500 WATTS • PLUG IN OR HARDWIRE 120V

- 14 1/16"h x 24"w x 14 1/16"d
- Five piece hand painted resin log set
- Easy to place into any existing fireplace
- High intensity LED lights provide an alluring flame show as well as realistic burning logs and glowing ember bed
- Flames are projected onto a nearby surface behind the log set
- Multi function remote allows you to turn the unit on and off, adjust the flame and heat output, turn the ember log light on and off, choose from 6 temperature settings and set a timer
- Can be plugged in or hardwired 120V

## OPTIONS / ACCESSORIES



5 PIECE HAND PAINTED LOG SET



REMOTE CONTROL