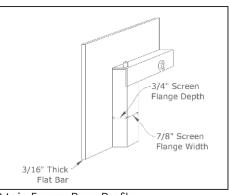

#### Frame Details

- 7ga Steel
- 2" Frame Panel Width (can be customized)\*
- 3/16" Frame Depth (can be customized)\*
- 2" Door Frame

sliding door

M - Masonry Fireplaces ZC - Zero Clearance/Manufactured Fireplaces RF - Stoll Reface for Manufactured Fireplaces

#### Additional Info:

- Bi-fold n/a
- Roller Track at top will be twice the size of the fireplace opening.

Frame Detail