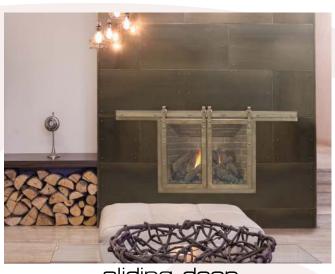

#### Sliding Door Features:

- Unique "barn door" design
- Premium Sliding Rollers & Track
- Custom Sizes

#### Frame Details

- 7ga Steel
- 2" Frame Panel Width (can be customized)\*
- 3/16" Frame Depth (can be customized)\*
- 2" Door Frame

sliding door

M - Masonry Fireplaces ZC - Zero Clearance/Manufactured Fireplaces RF - Stoll Reface for Manufactured Fireplaces

#### Additional Info:

- Bi-fold n/a
- Roller Track at top will be twice the size of the fireplace opening.

Frame Detail