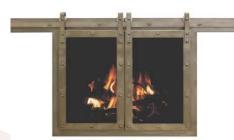

#### Sliding Door Features:

- Unique "barn door" design
- Premium Sliding Rollers & Track
- Custom Sizes

#### Frame Details

- 7ga Steel
- 2" Frame Panel Width (can be customized)\*
- 3/16" Frame Depth (can be customized)\*
- 2" Door Frame

sliding door

M - Masonry Fireplaces ZC - Zero Clearance/Manufactured Fireplaces RF - Stoll Reface for Manufactured Fireplaces