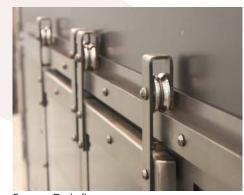

#### Upgrade info:

• Pyro Ceramic option allows for doors to be closed when burning.

Main Frame Rear Profile