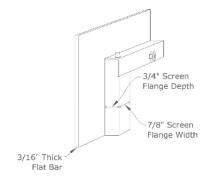

## Frame Details

- 7ga Steel
- Standard: 4" frame panel width (can be customized) Hidden: Hidden main frame
- 3/16" frame depth
- Standard: 4" door frame Hidden: 3" door frame only

artisan

M - Masonry Fireplaces ZC - Zero Clearance/Manufactured Fireplaces RF - Stoll Reface for Manufactured Fireplaces