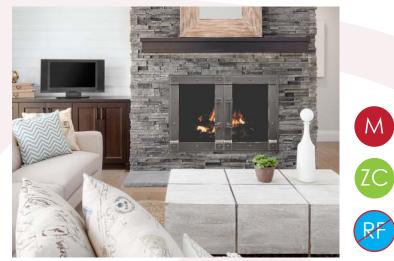

## Frame Details

- 7ga Steel
- Standard: 4" frame panel width (can be customized) Hidden: Hidden main frame
- 3/16" frame depth
- Standard: 4" door frame Hidden: 3" door frame only

artisan

M - Masonry Fireplaces ZC - Zero Clearance/Manufactured Fireplaces RF - Stoll Reface for Manufactured Fireplaces