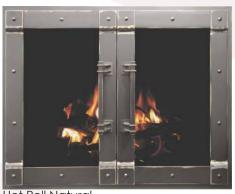

Roll Natural

e Detail

Main Frame Rear Profile

| Pyro Ceramic Glass                                                     | $\checkmark$ |
|------------------------------------------------------------------------|--------------|
| Child Proof Lock(Key Lock)                                             | Х            |
| Airwash                                                                | Х            |
| Airseal Option: Bifold                                                 | Х            |
| Airseal Option: Cabinet                                                | Х            |
| Child Proof Lock(Key Lock)<br>Airwash<br>Airseal Option: <i>Bifold</i> | X<br>X       |