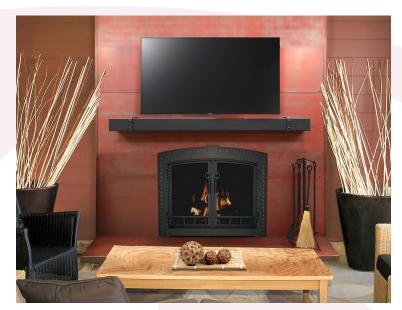

### Horizontal Wall Panel Features:

- Clean, linear design
- Panels made to any size within 5'x10'
- Custom sized to your exact specifications
- 1/8" Steel







horizontal wall panel

# Decorative Options\*

Banding **Rivets** 

Returns

None Forward Facing\* Rear Facing\*

# Standard Finishes

Matte Black Textured Black Bronzed Iron Oil Rubbed Bronze Charcoal Aspire Rust Weathered Brown Champagne Copper Vein Nickel Vein Vintage Vein Silver Vein Silver Mist White

### Premium Finishes\*

Antique Black Antique Steel Antique Red Antique Grey Antique Bronze Antique White Burnished Bronze **Burnished Copper Burnished Silver** Metallic Latte Rust Patina Hot Roll Natural Industrial Black **Brushed Stainless** 



Shown in Antique Red



Decorative Banding and Rivets



Simple Track Mounting