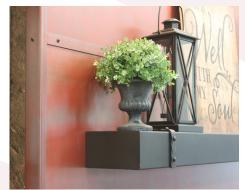

### Horizontal Wall Panel Features:

- Clean, linear design
- Panels made to any size within 5'x10'
- Custom sized to your exact specifications
- 1/8" Steel







horizontal wall panel

# Decorative Options\*

Banding **Rivets** 

Returns

None Forward Facing\* Rear Facing\*

# Standard Finishes

Matte Black Textured Black Bronzed Iron Oil Rubbed Bronze Charcoal Aspire Rust Weathered Brown Champagne Copper Vein Nickel Vein Vintage Vein Silver Vein Silver Mist White

### Premium Finishes\*

Antique Black Antique Steel Antique Red Antique Grey Antique Bronze Antique White Burnished Bronze **Burnished Copper Burnished Silver** Metallic Latte Rust Patina Hot Roll Natural Industrial Black **Brushed Stainless** 



Shown in Antique Red



Decorative Banding and Rivets



Simple Track Mounting