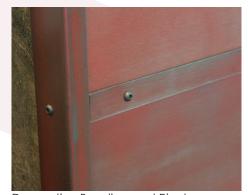

# Decorative Options\*

Banding **Rivets** 

Returns

None Forward Facing\* Rear Facing\*

Shown in Antique Red

Decorative Banding and Rivets

Simple Track Mounting