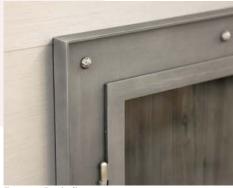

## Additional Info:

- Bi-fold n/a in finished sizes under 30"
- Pyro Ceramic glass only available with cabinet center bar or bifold center bar all-panels

Frame Detail