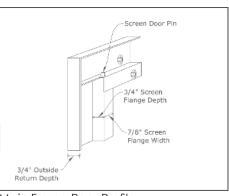

#### Upgrade info:

 Pyro Ceramic option allows for doors to be closed when burning.

Main Frame Rear Profile