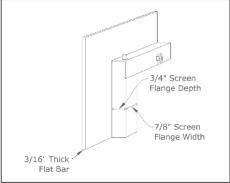

#### Frame Details

- 7ga Steel
- Standard: 4" frame panel width (can be customized) Hidden: Hidden main frame
- 3/16" frame depth
- Standard: 4" door frame Hidden: 3" door frame only

vintage

M - Masonry Fireplaces ZC - Zero Clearance/Manufactured Fireplaces

Х

Х

Х

Vintage Copper

Frame Detail

Main Frame Rear Profile

Airwash

Airseal Option: Bifold Airseal Option: Cabinet