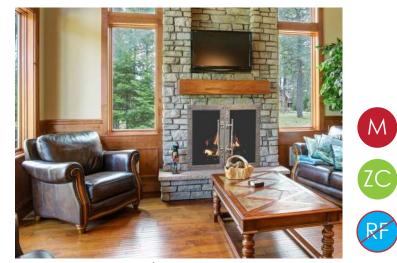

#### Frame Details

- 7ga Steel
- Standard: 4" frame panel width (can be customized) Hidden: Hidden main frame
- 3/16" frame depth
- Standard: 4" door frame Hidden: 3" door frame only

vintage

M - Masonry Fireplaces ZC - Zero Clearance/Manufactured Fireplaces