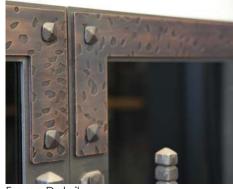

### Vintage Features:

- Unique Rustic Hand Hammered Design
- Large Rustic Handles
- Hidden Frame Option

#### Frame Details

- 7ga Steel
- Standard: 4" frame panel width (can be customized) Hidden: Hidden main frame
- 3/16" frame depth
- Standard: 4" door frame Hidden: 3" door frame only

vintage

M - Masonry Fireplaces ZC - Zero Clearance/Manufactured Fireplaces