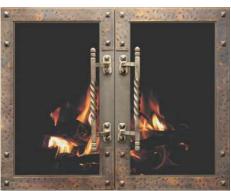

### Vintage Features:

- Unique Rustic Hand Hammered Design
- Large Rustic Handles
- Hidden Frame Option

#### Frame Details

- 7ga Steel
- Standard: 4" frame panel width (can be customized) Hidden: Hidden main frame
- 3/16" frame depth
- Standard: 4" door frame Hidden: 3" door frame only

vintage

M - Masonry Fireplaces ZC - Zero Clearance/Manufactured Fireplaces