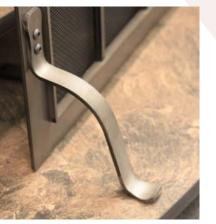

#### Feet

| Standard    |  |
|-------------|--|
| Flat        |  |
| Modern Feet |  |
| Modern Base |  |
| Stylus      |  |
|             |  |