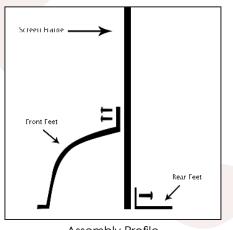

- Convex Screens not available with working doors.
- Working Door Screens may require anchors.

Arch

Triple Panel Arch

Standard Feet

Assembly Profile