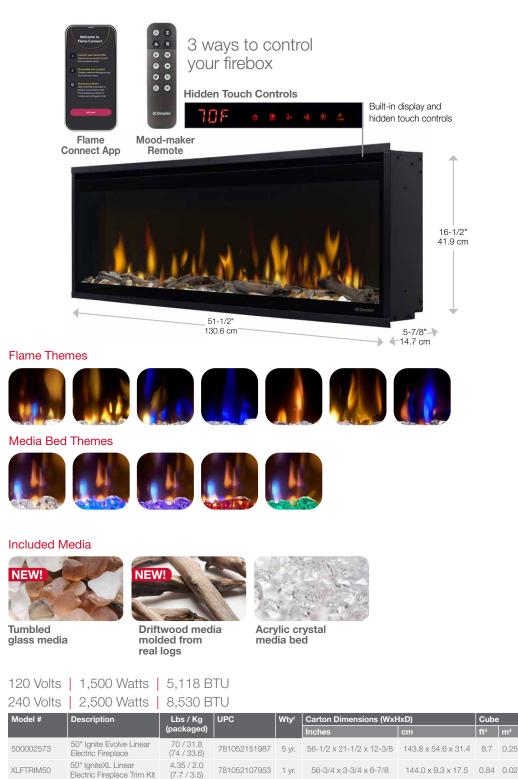

#### **FEATURES** Multi-Fire XD<sup>®</sup> Flame Effect The patented Dimplex flame technology produces vivid, realistic flames for a traditional fire appearance. Less Frame, More Flame Clean front face with minimal trim makes the dazzling flames the focal point. ← Edgeless Design The edgeless design installs without trim right up to stone, brick, and other solid wall finish materials; includes trim for drywall and tile surfaces. Media Accent Colors Choose from a variety of brilliant color themes or cycle through a range of colors using the custom mode, freezing on the hue of your choice. **Optional Media Modes** Utilize 3 different presets for customized views - prism, kaleidoscope, and midnight mode. Comfort\$aver<sup>®</sup> Dimplex's exclusive Comfort\$aver heater provides on-demand, supplemental heating that warms up to 1,000 sq. ft. Heat Boost MA Quickly warms a room by delivering maximum heat output for a pre-determined amount of time. **Cool-touch Glass** Glass remains cool making it safe for children and pets. **Smart Self-Diagnostics** 67 Integrated self-diagnostics that simplify troubleshooting and improve service. X Seamless Installation Low-profile design fully recesses in 2" x 6" wall construction and 2" x 4" with optional trim. Hardwire using 120V or 240V for powerful heating. Hardwire or Plug-in Hardwire to 120V/240V power supply or use the optional 120V plug-in cord kit. Easy Installation No venting, gas lines, or piping required; simply frame, wire and finish for quick and easy installation.

Flame Connect App Control and customize the fireplace directly from your phone, including endless flame and media color options.

SE-674-R00-063123

Glen Dimplex Americas 1-800-668-6663 www.dimplex.com

Specifications, finishes and dimensions are subject to change. <sup>†</sup>Limited warranty. ©2023 Glen Dimplex Americas