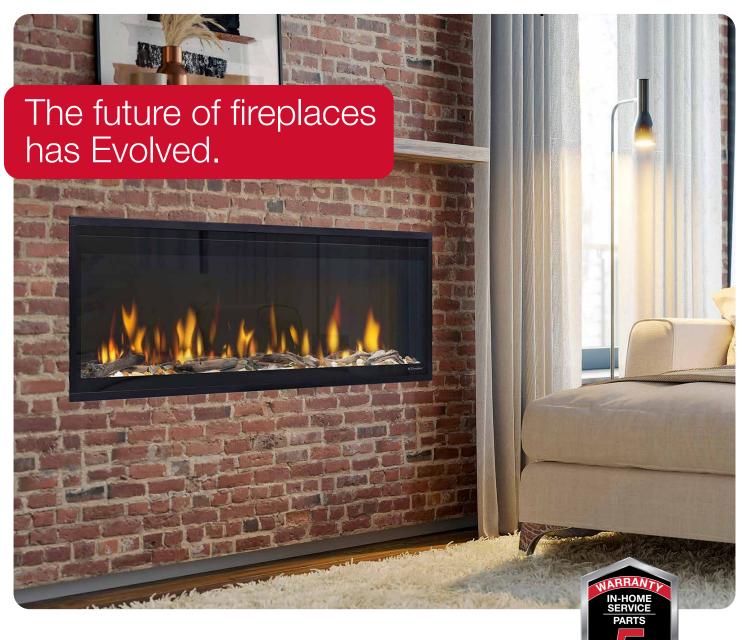

### **Ignite Evolve** 50" Linear Electric Fireplace

**Evolve Series** 

The fireplace landscape is evolving, and with that so has the Dimplex Ignite series. The new Ignite Evolve pushes boundaries to complement both modern and traditional spaces. Enjoy ultra realistic flames accompanied by multi-tonal tumbled glass and lifelike driftwood. Transform your space with Ignite Evolve.

#### **FEATURES** Multi-Fire XD<sup>®</sup> Flame Effect The patented Dimplex flame technology produces vivid, realistic flames for a traditional fire appearance. Less Frame, More Flame Clean front face with minimal trim makes the dazzling flames the focal point. ← Edgeless Design The edgeless design installs without trim right up to stone, brick, and other solid wall finish materials; includes trim for drywall and tile surfaces. Media Accent Colors Choose from a variety of brilliant color themes or cycle through a range of colors using the custom mode, freezing on the hue of your choice. **Optional Media Modes** Utilize 3 different presets for customized views - prism, kaleidoscope, and midnight mode. Comfort\$aver<sup>®</sup> Dimplex's exclusive Comfort\$aver heater provides on-demand, supplemental heating that warms up to 1,000 sq. ft. Heat Boost MA Quickly warms a room by delivering maximum heat output for a pre-determined amount of time. **Cool-touch Glass** Glass remains cool making it safe for children and pets. **Smart Self-Diagnostics** 67 Integrated self-diagnostics that simplify troubleshooting and improve service. X Seamless Installation Low-profile design fully recesses in 2" x 6" wall construction and 2" x 4" with optional trim. Hardwire using 120V or 240V for powerful heating. Hardwire or Plug-in Hardwire to 120V/240V power supply or use the optional 120V plug-in cord kit. Easy Installation No venting, gas lines, or piping required; simply frame, wire and finish for quick and easy installation.