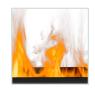

### **Stunning Atmosphere**

Optimyst® delivers a world class electric fireplace experience that flawlessly imitates true flames and smoke.

#### **Customizable Flame Options**

Choose from 5 colors - orange, blue, violet, red, and aquamarine or use custom colors via the Flame Connect App.