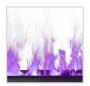

### **Stunning Atmosphere**

Optimyst® delivers a world class electric fireplace experience that flawlessly imitates true flames and smoke.

#### **Customizable Flame Options**

Choose from 5 colors - orange, blue, violet, red, and aquamarine or use custom colors via the Flame Connect App.