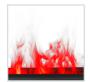

### **Stunning Atmosphere**

Optimyst® delivers a world class electric fireplace experience that flawlessly imitates true flames and smoke.

#### **Customizable Flame Options**

Choose from 5 colors - orange, blue, violet, red, and aquamarine or use custom colors via the Flame Connect App.