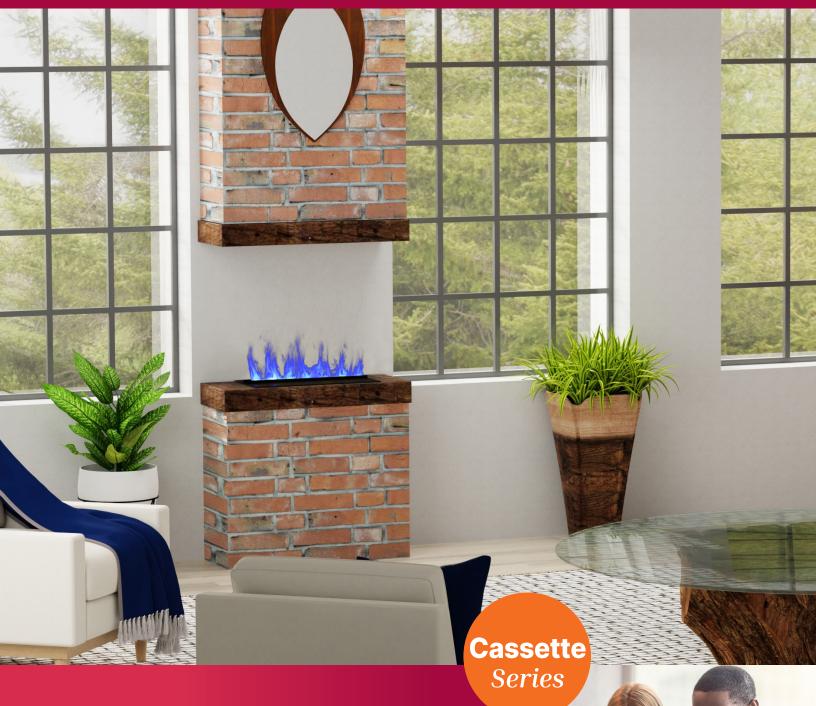

### **Stunning Atmosphere**

Optimyst® delivers a world class electric fireplace experience that flawlessly imitates true flames and smoke.

#### Clean & Sustainable

Optimyst Cassette requires no fuel or venting as it runs on water and electricity.

#### **Limitless Installation**

With endless possibilities, build the ideal fireplace in any location, bringing your dream design to life.

#### **Customizable Flame Options**

Choose from 5 colors - orange, blue, violet, red, and aquamarine or use custom colors via the Flame Connect App.

#### Modular Design

Connect multiple cassettes together to achieve the desired length or design for custom installations impossible to accomplish with gas fires.

#### **Adaptable Flame Shape**

Includes spacers and slots for customizable flame width and pattern.

#### **Continuous Water Supply**

Designed to connect to main water line providing continuous operation. Accessory plumbing kit is available.

### **Customizable Ember Bed**

Create any look you desire by adding your favorite ember bed to the included tray (ember bed not included). Optional inner glow log set also available.

**Total Control** For ultimate control of your fireplace, use the Dimplex Flame Connect App. You can also use the included remote control.